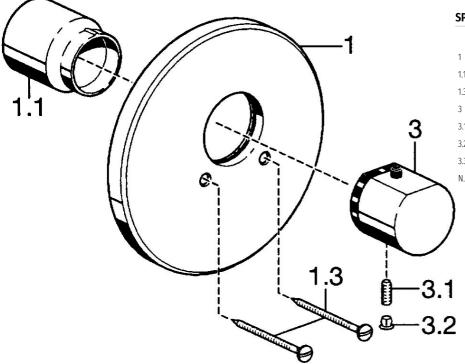

#### SP51129102

|      | Nome                                             | Codice   |
|------|--------------------------------------------------|----------|
| 1    | Piastra, d 188 mm Cromo                          | 59912124 |
| 1.1  | Cappuccio Cromo                                  | 59911564 |
| 1.3  | Screw, M5x65 Cromo                               | 59904847 |
| 3    | Maniglia per regolazione della temperatura Cromo | 59912126 |
| 3.1  | Screw, M6x9.5                                    | 59901609 |
| 3.2  | Spinotto Cromo                                   | 59911840 |
| 3.3  | Rebound pin                                      | 59912005 |
| N.I. | Prolunga, 35 mm                                  | 59911438 |