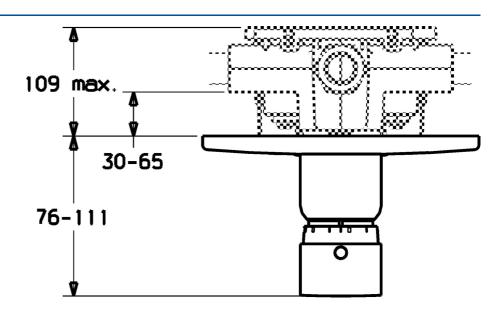

#### Caratteristiche tecniche

Misura DN (dimensione nominale)DN20Fornitura di acqua caldamax. +80°CPressione di esercizio1-10 bar