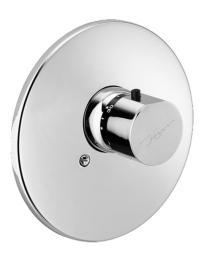

### 51129102 HANSADESIGNO - Termostato

EAN: 4015474021808 static.hansa.com/51129102

- Vasca & doccia
- Set esterno, Termostatico
- Montaggio a parete con unità d'incasso
- Crom-
- Manopola di regolazione temperatura
- Blocco di sicurezza antiscottature a 38 °C
- Regolazione termostatica della temperatura
- Placca rotonda, Canotto e leva, Set esterno fissato con viti
- Senza controllo del flusso, Senza deviatore