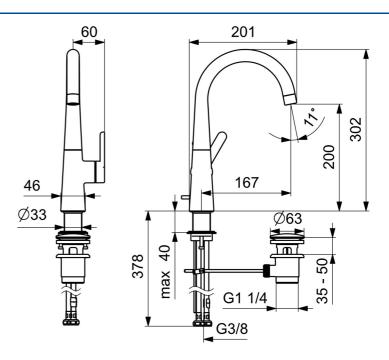

#### Flow properties

| Flow-rate at 3 bar (with flow controller) | 6.0 l/min     |  |
|-------------------------------------------|---------------|--|
| Technical properties                      |               |  |
| DN-size (nominal dimension)               | DN15          |  |
| Hot water supply                          | max. +70°C    |  |
| Working pressure                          | 0.5-10 bar    |  |
| Connection size                           | G3/8          |  |
| Projection                                | 167 mm        |  |
| Backflow prevention (EN1717)              | AA            |  |
| Material                                  | Brass         |  |
| Regulations                               |               |  |
| EN standard                               | EN 817        |  |
| Noise class                               | I (ISO 3822)  |  |
| Approvals and Declarations                |               |  |
| DVGW                                      | DW-6506DL0547 |  |
| Declaration of conformity                 | DoC           |  |