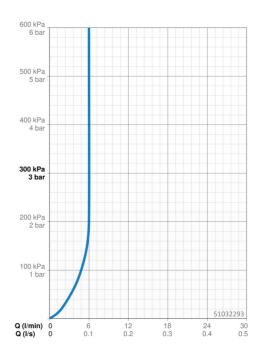

#### Flow properties

| Flow-rate at 3 bar (with flow controller) | 6.0 l/min     |  |
|-------------------------------------------|---------------|--|
| Technical properties                      |               |  |
| DN-size (nominal dimension)               | DN15          |  |
| Hot water supply                          | max. +70°C    |  |
| Working pressure                          | 0.5-10 bar    |  |
| Connection size                           | G3/8          |  |
| Projection                                | 167 mm        |  |
| Backflow prevention (EN1717)              | AA            |  |
| Material                                  | Brass         |  |
| Regulations                               |               |  |
| EN standard                               | EN 817        |  |
| Noise class                               | I (ISO 3822)  |  |
| Approvals and Declarations                |               |  |
| DVGW                                      | DW-6506DL0547 |  |
| Declaration of conformity                 | DoC           |  |