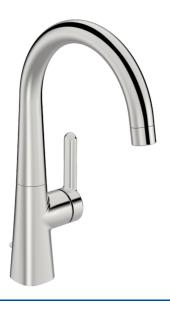

# 51032293 HANSADESIGNO Style - Washbasin faucet

EAN: 4057304015083 static.hansa.com/51032293

- Washbasin
- Single-lever, side operated
- Deck mounted
- Chrome
- Swivel spout, Swivel range limiting option
- PCA® constant flow rate regardless of pressure variations
- Single operating lever/handle, Hot/Cold symbols
- Pop-up waste with draw-rod
- ø 25 mm ceramic cartridge for flow and temperature control
- Flexible inlet pipes