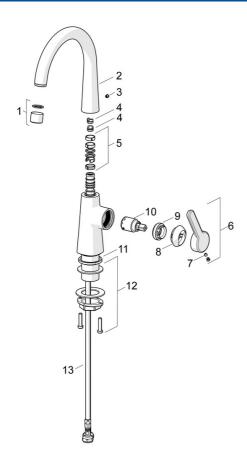

#### SP51492293

|    | Name                                            | Code     |
|----|-------------------------------------------------|----------|
| 01 | Aerator, M22x1 STD HC PCA, 6 l/min              | 59914428 |
| 02 | High spout Discontinued                         | 1007425V |
| 02 | High spout                                      | 1013626V |
| 03 | Cover plug                                      | 59913762 |
| 04 | Spout overturning stopper, 60°/0°               | 59914264 |
| 04 | Spout overturning stopper, 120° Discontinued    | 59914429 |
| 05 | Sealing kit for spout                           | 59914431 |
| 06 | Lever Discontinued                              | 59914640 |
| 07 | Screw, M5x8, SW2.5                              | 59904755 |
| 08 | Covering cap Discontinued                       | 59914638 |
| 09 | Tightening nut, M32x1, SW24                     | 59913958 |
| 10 | Cartridge, 2.5                                  | 59913914 |
| 11 | Bottom seal                                     | 59914650 |
| 12 | Fixing set                                      | 59913371 |
| 13 | Flexible pipe, L=430, M8x1-G3/8 LH Discontinued | 59914466 |