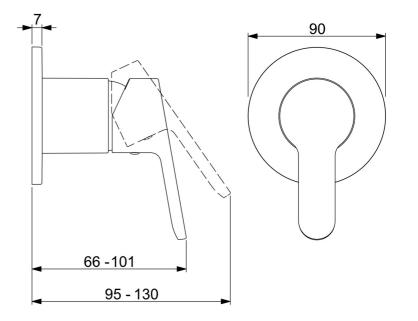

## 49999003 HANSAPRIMO - Piastra per miscelatore doccia

EAN: 4057304012587 static.hansa.com/49999003

- Vasca & doccia
- Set esterno, Monocomando
- Montaggio a parete con unità d'incasso
- Cromo
- Leva/Manopola monocomando, Leva con simbolo F+C
- Placca rotonda

## SP49999003

|    | Nome                    | Codice   |
|----|-------------------------|----------|
| 01 | Leva Cromo              | 59913827 |
| 02 | Rosetta Cromo           | 59912511 |
| 03 | Piastra, d 90 mm Cromo  | 59914739 |
| 03 | Piastra, d 130 mm Cromo | 59914740 |
|    |                         |          |