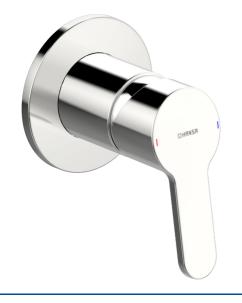

## 49999003 HANSAPRIMO - Piastra per miscelatore doccia

EAN: 4057304012587 static.hansa.com/49999003

- Vasca & doccia
- Set esterno, Monocomando
- Montaggio a parete con unità d'incasso
- Cromo
- Leva/Manopola monocomando, Leva con simbolo F+C
- Placca rotonda