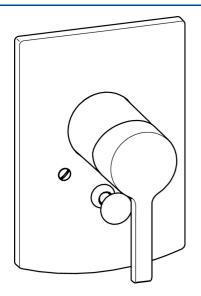

## 49947003 HANSAFORM - Piastra per miscelatore vasca-

doccia Fuori produzione

EAN: 4015474254282 static.hansa.com/49947003

- Monocomando, Set esterno
- Montaggio a parete con unità d'incasso
- Cromo
- Leva/Manopola monocomando, Leva con simbolo F+C
- Placca quadrata