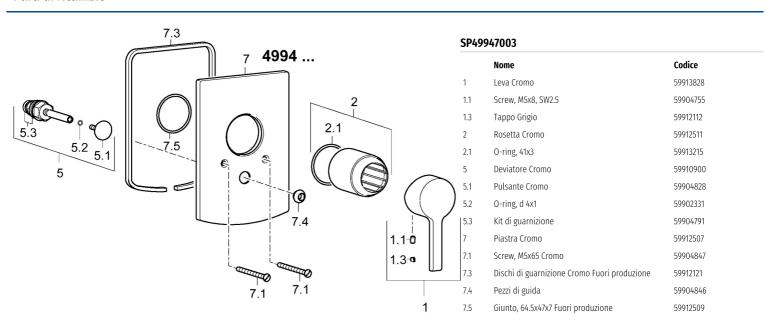

## 49947003 HANSAFORM - Piastra per miscelatore vasca-

doccia Fuori produzione

EAN: 4015474254282 static.hansa.com/49947003

- Monocomando, Set esterno
- Montaggio a parete con unità d'incasso
- Cromo
- Leva/Manopola monocomando, Leva con simbolo F+C
- Placca quadrata