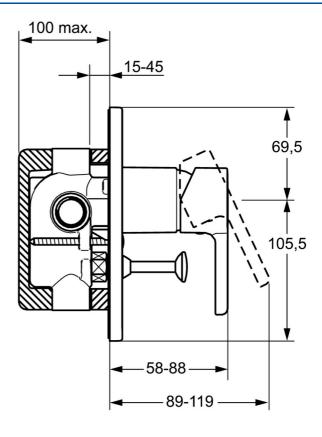

## Dati tecnici

| Car | atte | risti | che | flusso |
|-----|------|-------|-----|--------|
|     |      |       |     |        |

| Portata 3 bar            | 20.4 / 19.2 l/min |  |
|--------------------------|-------------------|--|
| Caratteristiche tecniche |                   |  |
| Fornitura di acqua calda | max. +80°C        |  |
| Pressione di esercizio   | 0.5-10 bar        |  |
| Norme                    |                   |  |
| Standard EN              | EN 817            |  |