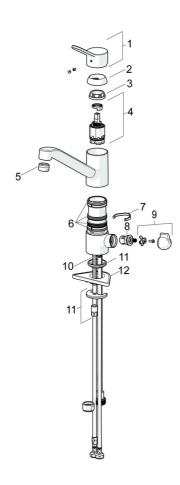

# Náhradní díly

## SP49502203(2020)

|    | Název                               | Kód      |
|----|-------------------------------------|----------|
| 01 | Páka                                | 59913972 |
|    |                                     |          |
| 02 | Krytka, 33x3 mm                     | 59912504 |
| 03 | Upevňovací matice, M37x1, SW30      | 1005680V |
| 04 | Kartuše, 3.5 Classic                | 59913075 |
| 05 | Aerator, M24x1 STD HC A             | 59902366 |
| 06 | Těsnící sada                        | 1001264V |
| 07 | Omezovač, 120°                      | 59914489 |
| 08 | Vršek, G1/2                         | 59914433 |
| 09 | Rukojeť ventilu pro pračku Ukončeno | 59914715 |
| 10 | Upevňovací šroub, M8x1, L=140       | 59912474 |
| 11 | Upevňovací set                      | 59910749 |
| 12 | Upevňovací destička                 | 59910008 |