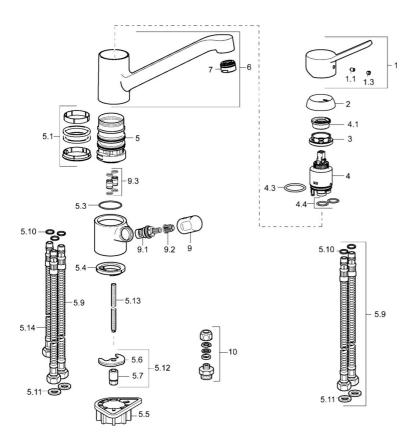

# Náhradní díly

### SP49502203

|      | Název                                   | Kód      |
|------|-----------------------------------------|----------|
| 1    | Páka                                    | 59913972 |
| 1.1  | Šroub, M5x8, SW2.5                      | 59904755 |
| 1.3  | Záslepka Šedá                           | 59912112 |
| 2    | Krytka, 33x3 mm                         | 59912504 |
| 3    | Upevňovací matice, M37x1, AF30 Ukončeno | 59912111 |
| 4    | Kartuše, 3.5 Eco                        | 59912324 |
| 4    | Kartuše, 3.5 Classic                    | 59913075 |
| 4.1  | Temperature adjustment limiter          | 59912325 |
| 4.3  | O-kroužek, d 28.24x2.62 Ukončeno        | 59912590 |
| 4.4  | O-kroužek, d 10.10x1.60 Ukončeno        | 59905072 |
| 5.1  | Těsnící sada                            | 1001264V |
| 5.1  | Těsnící sada Ukončeno                   | 59913968 |
| 5.3  | O-kroužek, d 34x1.5                     | 59913975 |
| 5.4  | Těsnění                                 | 59914591 |
| 5.5  | Upevňovací destička                     | 59910008 |
| 5.6  | Upevňovací deska                        | 59904765 |
| 5.7  | Šroub, M8x1, SW13                       | 59904766 |
| 5.9  | Flexibilní hadička, L=550, G3/8-M8x1    | 59913969 |
| 5.10 | O-kroužek, 6x1.4                        | 59913266 |
| 5.11 | Těsnění, 9.5x14.4x2                     | 59912551 |
| 5.12 | Upevňovací set                          | 59910749 |
| 5.13 | Upevňovací šroub, M8x1, L=140           | 59912474 |
| 5.14 | Hadice, M8x1, G3/8, L=370 Ukončeno      | 59913974 |
| 6    | Výtokové rameno                         | 59913971 |
| 7    | Aerator, M24x1 (2011-)                  | 59913739 |
| 9    | Ovládací páka Ukončeno                  | 59913977 |
| 9.1  | Vršek, G3/8                             | 59913260 |
| 9.2  | Adaptér Bílá                            | 59910235 |
| 9.3  | Šroubení Ukončeno                       | 59913976 |
| 10   | Connector nipple, G3/4xG3/8 Ukončeno    | 59910940 |
| N.I. | Klíč , SW30/34                          | 59912108 |
| N.I. | Podložka, set Ukončeno                  | 59914043 |