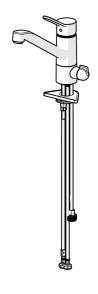

- Mechanický uzavírací ventil pro připojení myčky nebo pračky
- Páka se symboly teplé a studené vody, Jedna ovládací páka / rukojeť
- Funkce pro nastavení maximální teploty a průtoku vody, Nastavitelný omezovač teploty vody (součástí dodávky, možnost dodatečné instalace)
- ø 35 mm keramická kartuše pro ovládání teploty a průtoku vody
- Flexibilní připojovací hadice
- Tělo baterie z mosazi DZR, Montážní systém Rapid