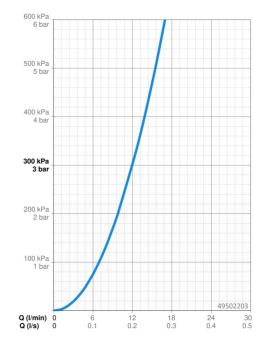

## Technické údaje

| V | las | tn | os | ti | pr | ŭt | 0 | ku |
|---|-----|----|----|----|----|----|---|----|
|   |     |    |    |    |    |    |   |    |

Průtokové množství při 3 bar **12.0 l/min** Tlaková ztráta při průtoku (0,2 l/s) **3 bar** 