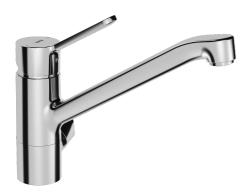

# 49502203 HANSAPRIMO - Dřezová baterie s ventilem pro myčku

EAN: 4015474261082 static.hansa.com/49502203

- Kuchyně
- Jednopáková, Ventil pro pračku nebo myčku
- Stojánková
- Chrom
- Otočné výtokové rameno
- CASCADE® aerátor

- Mechanický uzavírací ventil pro připojení myčky nebo pračky
- Páka se symboly teplé a studené vody, Jedna ovládací páka / rukojeť
- Funkce pro nastavení maximální teploty a průtoku vody, Nastavitelný omezovač teploty vody (součástí dodávky, možnost dodatečné instalace)
- ø 35 mm keramická kartuše pro ovládání teploty a průtoku vody
- Flexibilní připojovací hadice
- Tělo baterie z mosazi DZR, Montážní systém Rapid