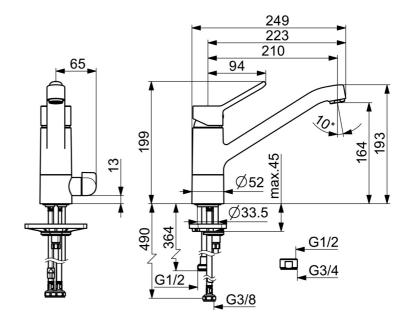

#### Technické vlastnosti

Velikost DN (jmenovitý rozměr)DN15Zdroj teplé vodymax. +70°CPracovní tlak0.5-10 barVelikost přípojkyG3/8Projection210 mmZabezpečení proti zpětnému toku (ČSN EN 1717)AAMateriálMosaz