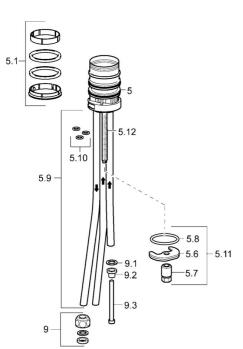

#### SP49121103

|    | J. 17 12 |                                          |          |
|----|----------|------------------------------------------|----------|
|    |          | Name                                     | Code     |
|    | 1        | Lever                                    | 59913982 |
|    | 1.1      | Screw, M5x8, SW2.5                       | 59904755 |
|    | 1.3      | Symbol plug Grey                         | 59912112 |
|    | 2        | Covering cap, 33x3 mm                    | 59912504 |
|    | 3        | Tightening nut, M37x1, AF30 Discontinued | 59912111 |
|    | 4        | Cartridge, 3.5 Eco                       | 59912324 |
|    | 4        | Cartridge, 3.5 Classic                   | 59913075 |
|    | 4.1      | Temperature adjustment limiter           | 59912325 |
|    | 4.3      | O-ring, d 28.24x2.62 Discontinued        | 59912590 |
|    | 4.4      | O-ring, d 10.10x1.60 Discontinued        | 59905072 |
|    | 5.1      | Sealing kit                              | 1001264V |
| -6 | 5.1      | Sealing kit Discontinued                 | 59913968 |
|    | 5.2      | Raising sockel Discontinued              | 59913980 |
|    | 5.3      | O-ring, d 34x1.5                         | 59913975 |
|    | 5.5      | Supporting plate                         | 59910008 |
|    | 5.6      | Fixing plate                             | 59904765 |
|    | 5.7      | Screw, M8x1, SW13                        | 59904766 |
|    | 5.8      | O-ring, d 36.09x d 3.53                  | 59913396 |
|    | 5.9      | Pipe, M8x1, L=560                        | 59912806 |
|    | 5.10     | O-ring, 6x1.4                            | 59913266 |
|    | 5.11     | Fixing set                               | 59910749 |
|    | 5.12     | Fixing screw, M8x1, L=140                | 59912474 |
|    | 6        | Spout Discontinued                       | 59913978 |
|    | 7        | Aerator, M24x1 A, low pressure           | 59902692 |
|    | 7.1      | Aerator, M22/24, ND                      | 59901553 |
|    | 9        | Fitting nut                              | 59904969 |
|    | 9.1      | Sealing kit, 14.9x8.5x1                  | 59902352 |
|    | 9.2      | Sealing kit, 10x8                        | 59902272 |
|    | 9.3      | Hose                                     | 59902151 |
|    | N.I.     | Key, SW30/34                             | 59912108 |
|    | N.I.     | Washer set Discontinued                  | 59914043 |
|    |          |                                          |          |