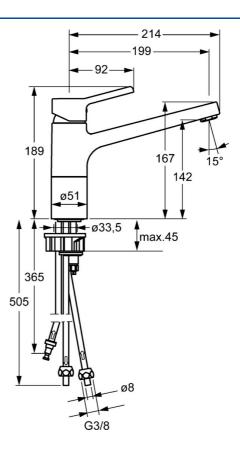

#### **Technical properties**

DN-size (nominal dimension) DN15 Hot water supply max. +80°C Working pressure 0.5-5 bar Projection 199 mm Material Brass