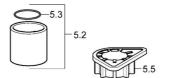

#### SP49121103

|    | J. 17 12 |                                          |          |
|----|----------|------------------------------------------|----------|
|    |          | Name                                     | Code     |
|    | 1        | Lever                                    | 59913982 |
|    | 1.1      | Screw, M5x8, SW2.5                       | 59904755 |
|    | 1.3      | Symbol plug Grey                         | 59912112 |
|    | 2        | Covering cap, 33x3 mm                    | 59912504 |
|    | 3        | Tightening nut, M37x1, AF30 Discontinued | 59912111 |
|    | 4        | Cartridge, 3.5 Eco                       | 59912324 |
|    | 4        | Cartridge, 3.5 Classic                   | 59913075 |
|    | 4.1      | Temperature adjustment limiter           | 59912325 |
|    | 4.3      | O-ring, d 28.24x2.62 Discontinued        | 59912590 |
|    | 4.4      | O-ring, d 10.10x1.60 Discontinued        | 59905072 |
|    | 5.1      | Sealing kit                              | 1001264V |
| -6 | 5.1      | Sealing kit Discontinued                 | 59913968 |
|    | 5.2      | Raising sockel Discontinued              | 59913980 |
|    | 5.3      | O-ring, d 34x1.5                         | 59913975 |
|    | 5.5      | Supporting plate                         | 59910008 |
|    | 5.6      | Fixing plate                             | 59904765 |
|    | 5.7      | Screw, M8x1, SW13                        | 59904766 |
|    | 5.8      | O-ring, d 36.09x d 3.53                  | 59913396 |
|    | 5.9      | Pipe, M8x1, L=560                        | 59912806 |
|    | 5.10     | O-ring, 6x1.4                            | 59913266 |
|    | 5.11     | Fixing set                               | 59910749 |
|    | 5.12     | Fixing screw, M8x1, L=140                | 59912474 |
|    | 6        | Spout Discontinued                       | 59913978 |
|    | 7        | Aerator, M24x1 A, low pressure           | 59902692 |
|    | 7.1      | Aerator, M22/24, ND                      | 59901553 |
|    | 9        | Fitting nut                              | 59904969 |
|    | 9.1      | Sealing kit, 14.9x8.5x1                  | 59902352 |
|    | 9.2      | Sealing kit, 10x8                        | 59902272 |
|    | 9.3      | Hose                                     | 59902151 |
|    | N.I.     | Key, SW30/34                             | 59912108 |
|    | N.I.     | Washer set Discontinued                  | 59914043 |
|    |          |                                          |          |