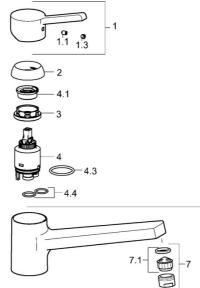

#### SP49121103

|    | J. 17 12 |                                          |          |
|----|----------|------------------------------------------|----------|
|    |          | Name                                     | Code     |
|    | 1        | Lever                                    | 59913982 |
|    | 1.1      | Screw, M5x8, SW2.5                       | 59904755 |
|    | 1.3      | Symbol plug Grey                         | 59912112 |
|    | 2        | Covering cap, 33x3 mm                    | 59912504 |
|    | 3        | Tightening nut, M37x1, AF30 Discontinued | 59912111 |
|    | 4        | Cartridge, 3.5 Eco                       | 59912324 |
|    | 4        | Cartridge, 3.5 Classic                   | 59913075 |
|    | 4.1      | Temperature adjustment limiter           | 59912325 |
|    | 4.3      | O-ring, d 28.24x2.62 Discontinued        | 59912590 |
|    | 4.4      | O-ring, d 10.10x1.60 Discontinued        | 59905072 |
|    | 5.1      | Sealing kit                              | 1001264V |
| -6 | 5.1      | Sealing kit Discontinued                 | 59913968 |
|    | 5.2      | Raising sockel Discontinued              | 59913980 |
|    | 5.3      | O-ring, d 34x1.5                         | 59913975 |
|    | 5.5      | Supporting plate                         | 59910008 |
|    | 5.6      | Fixing plate                             | 59904765 |
|    | 5.7      | Screw, M8x1, SW13                        | 59904766 |
|    | 5.8      | O-ring, d 36.09x d 3.53                  | 59913396 |
|    | 5.9      | Pipe, M8x1, L=560                        | 59912806 |
|    | 5.10     | O-ring, 6x1.4                            | 59913266 |
|    | 5.11     | Fixing set                               | 59910749 |
|    | 5.12     | Fixing screw, M8x1, L=140                | 59912474 |
|    | 6        | Spout Discontinued                       | 59913978 |
|    | 7        | Aerator, M24x1 A, low pressure           | 59902692 |
|    | 7.1      | Aerator, M22/24, ND                      | 59901553 |
|    | 9        | Fitting nut                              | 59904969 |
|    | 9.1      | Sealing kit, 14.9x8.5x1                  | 59902352 |
|    | 9.2      | Sealing kit, 10x8                        | 59902272 |
|    | 9.3      | Hose                                     | 59902151 |
|    | N.I.     | Key, SW30/34                             | 59912108 |
|    | N.I.     | Washer set Discontinued                  | 59914043 |
|    |          |                                          |          |