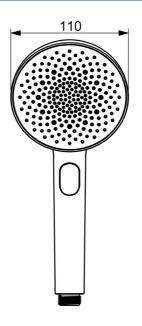

L'eleganza è la chiave di ogni elemento, creando una connessione perfetta tra forma e funzione.

Doccetta a mano da 110 mm con 3 getti d'acqua Deviatore a pressione per la semplice selezione del getto d'acqua