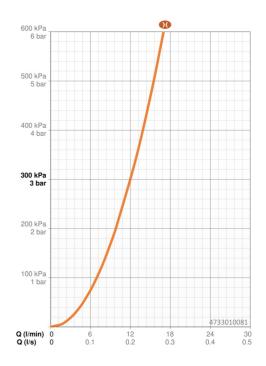

## Dati tecnici

| Caratteristiche flusso                  |              |  |
|-----------------------------------------|--------------|--|
| Portata 3 bar (con riduttori di flusso) | 12.0 l/min   |  |
| Caratteristiche tecniche                |              |  |
| Fornitura di acqua calda                | max. +65°C   |  |
| Pressione di esercizio                  | 0.5-5 bar    |  |
| Misura della connessione                | G1/2         |  |
| Materiale                               | Composite    |  |
| Norme                                   |              |  |
| Standard EN                             | EN 1112      |  |
| Classe di rumorosità                    | I (ISO 3822) |  |
| Certificati/Dichiarazioni               |              |  |
| Dichiarazione di conformità             | DoC          |  |