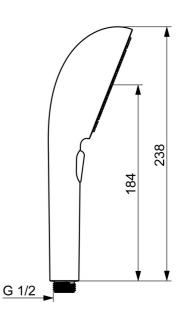

## Dati tecnici

| Caratteristiche flusso                  |              |  |
|-----------------------------------------|--------------|--|
| Portata 3 bar (con riduttori di flusso) | 12.0 l/min   |  |
| Caratteristiche tecniche                |              |  |
| Fornitura di acqua calda                | max. +65°C   |  |
| Pressione di esercizio                  | 0.5-5 bar    |  |
| Misura della connessione                | G1/2         |  |
| Materiale                               | Composite    |  |
| Norme                                   |              |  |
| Standard EN                             | EN 1112      |  |
| Classe di rumorosità                    | I (ISO 3822) |  |
| Certificati/Dichiarazioni               |              |  |
| Dichiarazione di conformità             | DoC          |  |