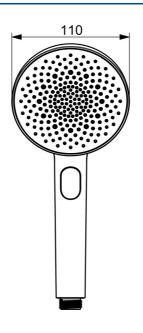

## 47330100 HANSAAURELIA - Handdouche, d 110 mm

EAN: 4057304020568 static.hansa.com/47330100

HANSAAURELIA Een Symfonie van Eenvoud en Elegantie.

Ontdek de harmonie van HANSAAURELIA, een symfonie van eenvoud en elegantie. AURELIA haalt ontwerp inspiratie uit de prachtige elementen van de wilde natuur. Van de gracieuze Lotus bloem omgevormd tot een sproeikop, ontworpen voor puur genot, tot de eenvoudigste curve van een kleine waterdruppel die onze handdouche vormt, elk detail weerspiegelt de schoonheid om ons heen in de natuur.

Gratie is de sleutel tot elk element, waardoor er een naadloze verbinding ontstaat tussen vorm en functie.

110mm - 3 sproeikop Handdouche Eenvoudige drukknop om de sproeikop te selecteren

VERHEFFEN VAN UW MOMENTEN