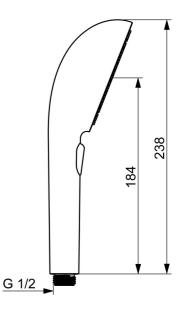

## **Technische gegevens**

| Doorstromingseigenschappen                             |              |  |
|--------------------------------------------------------|--------------|--|
| Doorstroomhoeveelheid bij 3 bar (met debietbegrenzers) | 12.0 l/min   |  |
| Technische eigenschappen                               |              |  |
| Warmwatertoevoer                                       | max. +65°C   |  |
| Werkdruk                                               | 0.5-5 bar    |  |
| Aansluitmaat                                           | G1/2         |  |
| Materiaal                                              | Composite    |  |
| Voorschriften                                          |              |  |
| EN-norm                                                | EN 1112      |  |
| Geluidsklasse                                          | I (ISO 3822) |  |
| Toestemmingen en Verklaringen                          |              |  |
| Verklaring van overeenstemming                         | DoC          |  |