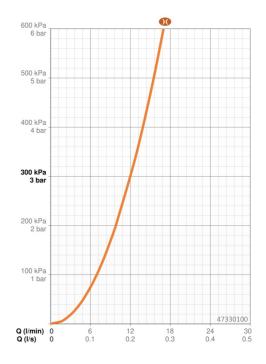

## **Technische gegevens**

| Doorstromingseigenschappen                             |              |  |
|--------------------------------------------------------|--------------|--|
| Doorstroomhoeveelheid bij 3 bar (met debietbegrenzers) | 12.0 l/min   |  |
| Technische eigenschappen                               |              |  |
| Warmwatertoevoer                                       | max. +65°C   |  |
| Werkdruk                                               | 0.5-5 bar    |  |
| Aansluitmaat                                           | G1/2         |  |
| Materiaal                                              | Composite    |  |
| Voorschriften                                          |              |  |
| EN-norm                                                | EN 1112      |  |
| Geluidsklasse                                          | I (ISO 3822) |  |
| Toestemmingen en Verklaringen                          |              |  |
| Verklaring van overeenstemming                         | DoC          |  |