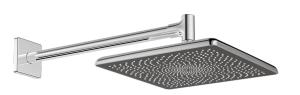

## 47260340 HANSAAURELIA - Asta Doccia a pioggia, 250x250 mm

EAN: 4057304020681 static.hansa.com/47260340

HANSAAURELIA. Un'armonia di semplicità ed eleganza.

AURELIA trae ispirazione dal design degli elementi meravigliosi della natura selvaggia. La delicata curva di una minuscola goccia d'acqua serve come modello per le nostre docce a mano e a soffione, completando il design con eleganza.

Eleva il tuo rituale quotidiano con HANSAAURELIA, dove ogni goccia diventa una celebrazione della bellezza intrinseca.

Soffione doccia da 250 mm Installazione a parete

ELEVA I TUOI MOMENTI

- Soluzioni doccia
- Accessori
- Montaggio a parete
- Cromo

- Soffione doccia, Snodo sferico, Tecnologia di protezione anticalcare
- Rilassante Getto d'acqua morbido, piacevole per tutto il corpo
- 1 getto