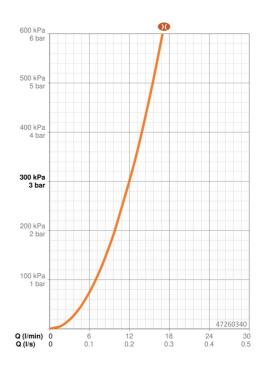

## Caratteristiche flusso

| Portata 3 bar (con riduttori di flusso) | 12.0 l/min      |  |
|-----------------------------------------|-----------------|--|
| Caratteristiche tecniche                |                 |  |
| Fornitura di acqua calda                | max. +65°C      |  |
| Pressione di esercizio                  | 0.5-5 bar       |  |
| Misura della connessione                | G1/2            |  |
| Backflow prevention (EN1717)            | EB              |  |
| Materiale                               | Ottone/Plastica |  |
| Norme                                   |                 |  |
| Standard EN                             | EN 1112         |  |
| Classe di rumorosità                    | I (ISO 3822)    |  |
| Certificati/Dichiarazioni               |                 |  |