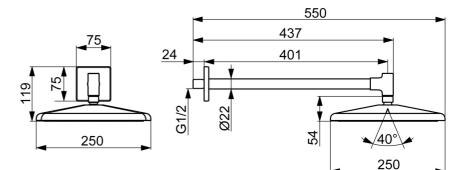

## Dati tecnici

## Caratteristiche flusso

| Portata 3 bar (con riduttori di flusso) | 12.0 l/min      |  |
|-----------------------------------------|-----------------|--|
| Caratteristiche tecniche                |                 |  |
| Fornitura di acqua calda                | max. +65°C      |  |
| Pressione di esercizio                  | 0.5-5 bar       |  |
| Misura della connessione                | G1/2            |  |
| Backflow prevention (EN1717)            | EB              |  |
| Materiale                               | Ottone/Plastica |  |
| Norme                                   |                 |  |
| Standard EN                             | EN 1112         |  |
| Classe di rumorosità                    | I (ISO 3822)    |  |
| Certificati/Dichiarazioni               |                 |  |