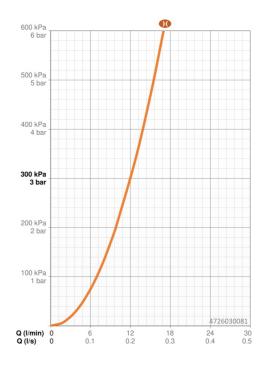

## **Technische gegevens**

Verklaring van overeenstemming

| Doorstroomhoeveelheid bij 3 bar (met debietbegrenzers) | 12.0 l/min    |  |
|--------------------------------------------------------|---------------|--|
| Technische eigenschappen                               |               |  |
| Warmwatertoevoer                                       | max. +65°C    |  |
| Werkdruk                                               | 0.5-5 bar     |  |
| Aansluitmaat                                           | G1/2          |  |
| Terugstroom beveiliging (EN1717)                       | ЕВ            |  |
| Materiaal                                              | Brass/Plastic |  |
| Voorschriften                                          |               |  |
| EN-norm                                                | EN 1112       |  |
| Geluidsklasse                                          | I (ISO 3822)  |  |
| Toestemmingen en Verklaringen                          |               |  |