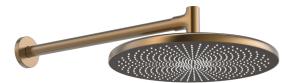

## 4726030081 HANSAAURELIA - Regendouche, d 300 mm

EAN: 4057304021541 static.hansa.com/4726030081

HANSAAURELIA. Een harmonie van eenvoud en elegantie.

AURELIA haalt ontwerp inspiratie uit de prachtige elementen die te vinden zijn in de wilde natuur. De zachte curve van een kleine waterdruppel dient als blauwdruk voor onze hand- en hoofddouches, waarmee het ontwerp wordt voltooid met elegantie.

Hoofddouche van 300 mm Wandinstallatie

VERHEF UW MOMENTEN

- Douche oplossingen
- Hulpuitrustingen
- Wandmontage
- Geborsteld brons

- Hoofddouche, Draaibaar kogelscharnier, Beschermtechnologie tegen kalkaanslag
- Verkwikkend sterke waterstroom, activeert en verfrist het lichaam
- Buitendraad, Rozet(ten)
- 1-stralig