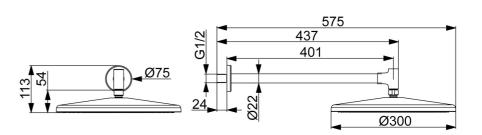

Hoofddouche van 300 mm Wandinstallatie

VERHEF UW MOMENTEN

- Douche oplossingen
- Hulpuitrustingen
- Wandmontage
- Geborsteld brons

- Hoofddouche, Draaibaar kogelscharnier, Beschermtechnologie tegen kalkaanslag
- Verkwikkend sterke waterstroom, activeert en verfrist het lichaam
- Buitendraad, Rozet(ten)
- 1-stralig

## **Technische gegevens**

Verklaring van overeenstemming

| Doorstroomhoeveelheid bij 3 bar (met debietbegrenzers) | 12.0 l/min    |  |
|--------------------------------------------------------|---------------|--|
| Technische eigenschappen                               |               |  |
| Warmwatertoevoer                                       | max. +65°C    |  |
| Werkdruk                                               | 0.5-5 bar     |  |
| Aansluitmaat                                           | G1/2          |  |
| Terugstroom beveiliging (EN1717)                       | ЕВ            |  |
| Materiaal                                              | Brass/Plastic |  |
| Voorschriften                                          |               |  |
| EN-norm                                                | EN 1112       |  |
| Geluidsklasse                                          | I (ISO 3822)  |  |
| Toestemmingen en Verklaringen                          |               |  |