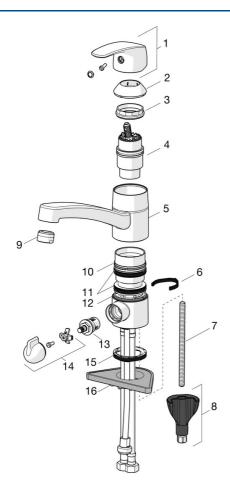

## **Spare parts**

#### SP45202283

|    | Name                                          | Code     |
|----|-----------------------------------------------|----------|
| 01 | Lever                                         | 59914453 |
| 02 | Covering cap Discontinued                     | 59914482 |
| 03 | Tightening nut, M42x1.5, SW 38                | 59914128 |
| 04 | Cartridge, 4.0 Classic                        | 59914129 |
| 05 | Spout, L=210 Discontinued                     | 59914730 |
| 06 | Spout overturning stopper, 120°               | 59914489 |
| 07 | Fixing screw, M8x1, L=130                     | 59914474 |
| 08 | Fixing set                                    | 59914475 |
| 09 | Aerator, M24x1 Discontinued                   | 59914501 |
| 10 | Bearing ring Discontinued                     | 59914490 |
| 11 | X-sealing set                                 | 59914485 |
| 12 | Bearing ring Discontinued                     | 59914486 |
| 13 | Headpart, G1/2                                | 59914433 |
| 14 | Handle for washing machine valve Discontinued | 59914715 |
| 15 | Bottom seal                                   | 59914591 |
| 16 | Supporting plate                              | 59910008 |