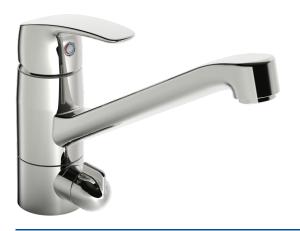

# 45202293 HANSAPINTO - Kitchen faucet with dishwasher valve

EAN: 4057304014741 static.hansa.com/45202293

- Kitchen
- Single-lever, Dishwasher valve
- Deck mounted
- Chrome
- Swivel spout, Swivel range limiting option, Profile construction
- Standard aerator
- Mechanic stop valve for external equipment

- Single operating lever/handle, Hot/Cold symbols
- Limitation option for maximum temperature and flow-rate
- Ø 40 mm ceramic cartridge for flow and temperature control
- Flexible inlet pipes
- Inner body made of DZR brass, 3S-installation system for safe and simple mounting
- grease without Silicon