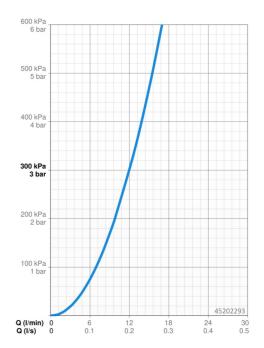

### **Technical data**

| Fl | ow | pro | perties  |
|----|----|-----|----------|
| ٠, |    | Piv | PC: 0:03 |

Flow-rate at 3 bar 12.0 l/min