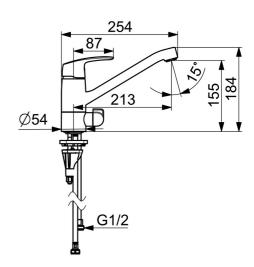

### **Technical properties**

DN-size (nominal dimension)

Hot water supply

Working pressure

Connection size

Projection

Backflow prevention (EN1717)

Material

DN15

max. +70°C

0.5-10 bar

63/8

213 mm

AA

Barass