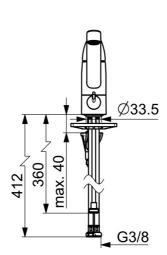

### **Technical properties**

DN-size (nominal dimension)

Hot water supply

Working pressure

Connection size

Projection

Backflow prevention (EN1717)

Material

DN15

max. +70°C

0.5-10 bar

63/8

213 mm

AA

Barass