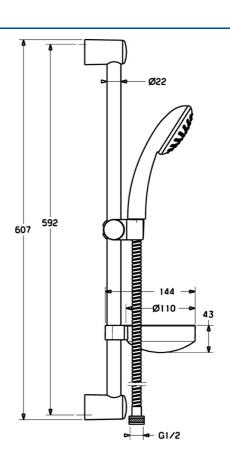

## Parti di ricambio

### SP44670110

|      | Nome                                   | Codice   |
|------|----------------------------------------|----------|
| 2    | Supporto murale Cromo Fuori produzione | 59912599 |
| 3    | Cursore per asta doccia, d 22 mm       | 59912595 |
| 4    | Doccetta Cromo Fuori produzione        | 44610100 |
| 4    | Doccetta Cromo Fuori produzione        | 44630100 |
| 4    | Doccetta Cromo Fuori produzione        | 44620100 |
| 5    | Flessibile doccia, L=1750 Cromo        | 59912596 |
| 5.1  | L'anello di tenuta, d 21x12x2          | 59912304 |
| 7    | Portasapone                            | 59912598 |
| N.I. | Protezione Fuori produzione            | 59913901 |
| N.I. | Adattatore Fuori produzione            | 59913951 |