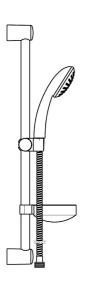

### Dati tecnici

#### Caratteristiche tecniche

Fornitura di acqua calda Pressione di esercizio max. +65°C 0.5-5 bar