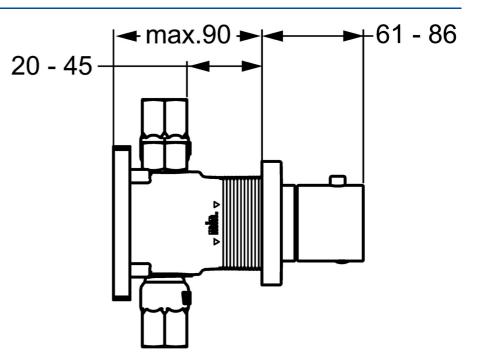

## 44539503 HANSAMATRIX - Cover part for bath and shower

faucet Discontinued

EAN: 4015474203235 static.hansa.com/44539503

- Bathtub & Shower
- Thermostatic, Trim Kit
- Concealed wall mounting
- Chrome

- Temperature control handle, Flow control handle
- Adjustable hot water stop (included, retrofittable), Safety stop against scalding at 38°C
- Thermostatic cartridge for automatic temperature control
- Square rosette

#### **Technical properties**

Hot water supply Working pressure max. +80°C 1-10 bar