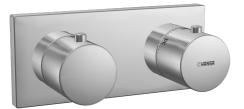

## 44539503 HANSAMATRIX - Cover part for bath and shower

faucet Discontinued

EAN: 4015474203235 static.hansa.com/44539503

- Bathtub & Shower
- Thermostatic, Trim Kit
- Concealed wall mounting
- Chrome

- Temperature control handle, Flow control handle
- Adjustable hot water stop (included, retrofittable), Safety stop against scalding at 38°C
- Thermostatic cartridge for automatic temperature control
- Square rosette