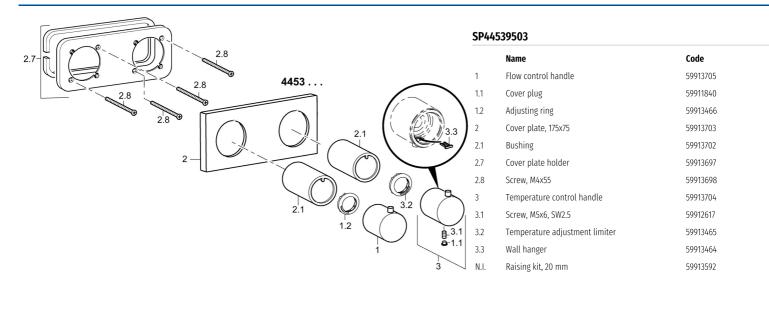

## 44539503 HANSAMATRIX - Cover part for bath and shower

faucet Discontinued

EAN: 4015474203235 static.hansa.com/44539503

- Bathtub & Shower
- Thermostatic, Trim Kit
- Concealed wall mounting
- Chrome

- Temperature control handle, Flow control handle
- Adjustable hot water stop (included, retrofittable), Safety stop against scalding at 38°C
- Thermostatic cartridge for automatic temperature control
- Square rosette





### **Technical data**

#### **Technical properties**

Hot water supply Working pressure max. +80°C 1-10 bar

#### Regulations

EN standard

EN 1111

# 🛛 HANSA

Spare parts