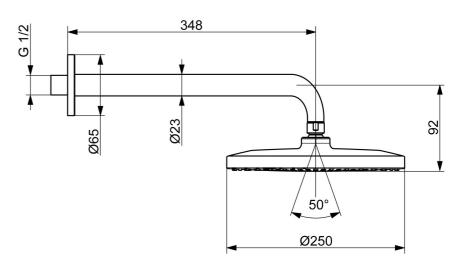

## Dati tecnici

| 12.0 l/min    |                                                                      |
|---------------|----------------------------------------------------------------------|
|               |                                                                      |
| max. +90°C    |                                                                      |
| 0.5-5 bar     |                                                                      |
| G1/2          |                                                                      |
| 348 mm        |                                                                      |
|               |                                                                      |
| EN1112        |                                                                      |
| II (ISO 3822) |                                                                      |
|               |                                                                      |
| DoC           |                                                                      |
|               | max. +90°C<br>0.5-5 bar<br>G1/2<br>348 mm<br>EN1112<br>II (ISO 3822) |