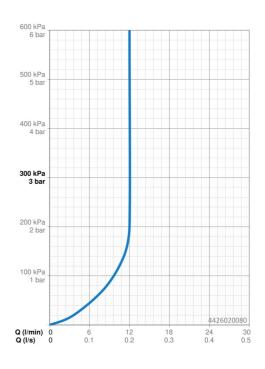

## Dati tecnici

| 12.0 l/min    |                                                                      |
|---------------|----------------------------------------------------------------------|
|               |                                                                      |
| max. +90°C    |                                                                      |
| 0.5-5 bar     |                                                                      |
| G1/2          |                                                                      |
| 348 mm        |                                                                      |
|               |                                                                      |
| EN1112        |                                                                      |
| II (ISO 3822) |                                                                      |
|               |                                                                      |
| DoC           |                                                                      |
|               | max. +90°C<br>0.5-5 bar<br>G1/2<br>348 mm<br>EN1112<br>II (ISO 3822) |