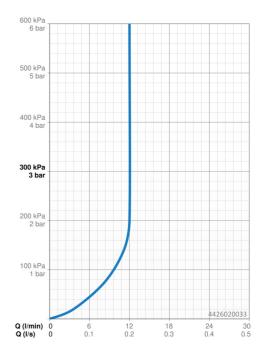

## Dati tecnici

| Caratteristiche flusso |
|------------------------|
|------------------------|

| Portata 3 bar (con limitatore di flusso) | 12.0 <b>l/min</b> |  |
|------------------------------------------|-------------------|--|
| Caratteristiche tecniche                 |                   |  |
| Fornitura di acqua calda                 | max. +90°C        |  |
| Pressione di esercizio                   | 0.5-5 bar         |  |
| Misura della connessione                 | G1/2              |  |
| Projection                               | 348 mm            |  |
| Norme                                    |                   |  |
| Standard EN                              | EN1112            |  |
| Classe di rumorosità 0,2 l/s             | II (ISO 3822)     |  |
| Certificati/Dichiarazioni                |                   |  |
| Dichiarazione di conformità              | DoC               |  |