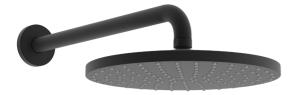

## 4426020033 HANSAVIVA - Asta Doccia a pioggia, d 250 mm

EAN: 4057304018077 static.hansa.com/4426020033

- Soluzioni doccia
- Accessori
- Montaggio a parete
- Nero opaco

- Soffione doccia, Snodo sferico, Tecnologia di protezione anticalcare
- Pioggia Getto d'acqua uniforme e forte
- Filettatura esterna, Placca/Placche
- 1 getto