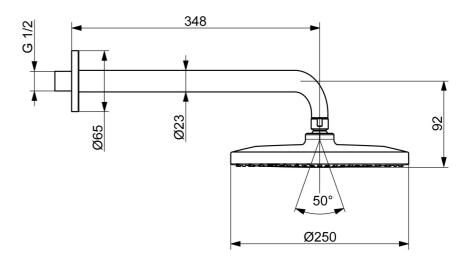

## Dati tecnici

| Caratteristiche flusso |
|------------------------|
|------------------------|

| Portata 3 bar (con limitatore di flusso) | 12.0 <b>l/min</b> |  |
|------------------------------------------|-------------------|--|
| Caratteristiche tecniche                 |                   |  |
| Fornitura di acqua calda                 | max. +90°C        |  |
| Pressione di esercizio                   | 0.5-5 bar         |  |
| Misura della connessione                 | G1/2              |  |
| Projection                               | 348 mm            |  |
| Norme                                    |                   |  |
| Standard EN                              | EN1112            |  |
| Classe di rumorosità 0,2 l/s             | II (ISO 3822)     |  |
| Certificati/Dichiarazioni                |                   |  |
| Dichiarazione di conformità              | DoC               |  |