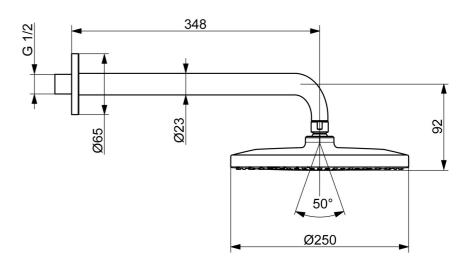

## Dati tecnici

| Caratteristiche fluss | 0 |
|-----------------------|---|
|-----------------------|---|

| Portata 3 bar (con limitatore di flusso) | 12.0 l/min    |  |
|------------------------------------------|---------------|--|
| Caratteristiche tecniche                 |               |  |
| Fornitura di acqua calda                 | max. +90°C    |  |
| Pressione di esercizio                   | 0.5-5 bar     |  |
| Misura della connessione                 | G1/2          |  |
| Projection                               | 348 mm        |  |
| Norme                                    |               |  |
| Standard EN                              | EN1112        |  |
| Classe di rumorosità 0,2 l/s             | II (ISO 3822) |  |
| Certificati/Dichiarazioni                |               |  |
| Dichiarazione di conformità              | DoC           |  |