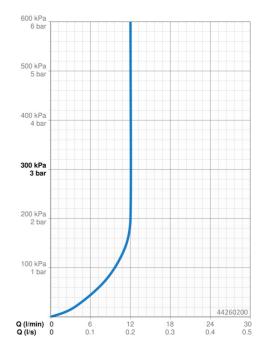

## Dati tecnici

| Caratteristiche fluss | 0 |
|-----------------------|---|
|-----------------------|---|

| Portata 3 bar (con limitatore di flusso) | 12.0 l/min    |  |
|------------------------------------------|---------------|--|
| Caratteristiche tecniche                 |               |  |
| Fornitura di acqua calda                 | max. +90°C    |  |
| Pressione di esercizio                   | 0.5-5 bar     |  |
| Misura della connessione                 | G1/2          |  |
| Projection                               | 348 mm        |  |
| Norme                                    |               |  |
| Standard EN                              | EN1112        |  |
| Classe di rumorosità 0,2 l/s             | II (ISO 3822) |  |
| Certificati/Dichiarazioni                |               |  |
| Dichiarazione di conformità              | DoC           |  |