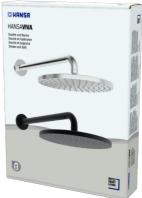

## 44260200 HANSAVIVA - Asta Doccia a pioggia, d 250 mm

EAN: 4057304017995 static.hansa.com/44260200

- Soluzioni doccia
- Accessori
- Montaggio a parete
- Cromo

- Soffione doccia, Snodo sferico, Tecnologia di protezione anticalcare
- Pioggia Getto d'acqua uniforme e forte
- Filettatura esterna, Placca/Placche
- 1 getto