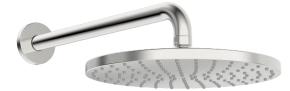

## 44260200 HANSAVIVA - Asta Doccia a pioggia, d 250 mm

EAN: 4057304017995 static.hansa.com/44260200

- Soluzioni doccia
- Accessori
- Montaggio a parete
- Cromo

- Soffione doccia, Snodo sferico, Tecnologia di protezione anticalcare
- Pioggia Getto d'acqua uniforme e forte
- Filettatura esterna, Placca/Placche
- 1 getto