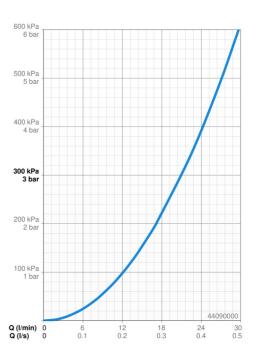

## Dati tecnici

| Portata 3 bar                   | 21.0 l/min                                                                                                                                                                           |  |
|---------------------------------|--------------------------------------------------------------------------------------------------------------------------------------------------------------------------------------|--|
| Caratteristiche tecniche        |                                                                                                                                                                                      |  |
| Misura DN (dimensione nominale) | DN15                                                                                                                                                                                 |  |
| Fornitura di acqua calda        | max. +70°C                                                                                                                                                                           |  |
| Pressione di esercizio          | 1-10 bar                                                                                                                                                                             |  |
| Misura della connessione        | G1/2                                                                                                                                                                                 |  |
| Backflow prevention (EN1717)    | EB                                                                                                                                                                                   |  |
| Materiale                       | Ottone                                                                                                                                                                               |  |
| Caratteristiche elettroniche    |                                                                                                                                                                                      |  |
| Collegamento elettrico          | 230/12 V                                                                                                                                                                             |  |
| Cavo di collegamento            | 10 m, 4 x 0.25 mm <sup>2</sup>                                                                                                                                                       |  |
| Norme                           |                                                                                                                                                                                      |  |
| Direttiva EU                    | C € Low Voltage Directive 2014/35/EU , EMC Directive<br>2014/30/EU , RoHS Directive 2011/65/EU                                                                                       |  |
| Standard EN                     | EN 15091, ETSI EN 301 489-1 V1.9.2 , ETSI EN 300 328 v2.2.2 ,<br>EN 61000-6-1:2007 , EN 61000-6-3:2007+A1:2011+AC:2012 ,<br>EN 60335-1:2012+A11+A13+A1+A14+A2+A15:2021, Part 19.11.4 |  |
| Classe di protezione            | IP 55 / transformer IP 20                                                                                                                                                            |  |
| Certificati/Dichiarazioni       |                                                                                                                                                                                      |  |
| Dichiarazione di conformità     | LVD                                                                                                                                                                                  |  |
|                                 |                                                                                                                                                                                      |  |