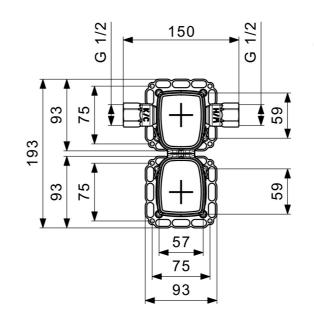

## Dati tecnici

| Portata 3 bar                   | 21.0 l/min                                                                                                                                                                           |  |
|---------------------------------|--------------------------------------------------------------------------------------------------------------------------------------------------------------------------------------|--|
| Caratteristiche tecniche        |                                                                                                                                                                                      |  |
| Misura DN (dimensione nominale) | DN15                                                                                                                                                                                 |  |
| Fornitura di acqua calda        | max. +70°C                                                                                                                                                                           |  |
| Pressione di esercizio          | 1-10 bar                                                                                                                                                                             |  |
| Misura della connessione        | G1/2                                                                                                                                                                                 |  |
| Backflow prevention (EN1717)    | EB                                                                                                                                                                                   |  |
| Materiale                       | Ottone                                                                                                                                                                               |  |
| Caratteristiche elettroniche    |                                                                                                                                                                                      |  |
| Collegamento elettrico          | 230/12 V                                                                                                                                                                             |  |
| Cavo di collegamento            | 10 m, 4 x 0.25 mm <sup>2</sup>                                                                                                                                                       |  |
| Norme                           |                                                                                                                                                                                      |  |
| Direttiva EU                    | C € Low Voltage Directive 2014/35/EU , EMC Directive<br>2014/30/EU , RoHS Directive 2011/65/EU                                                                                       |  |
| Standard EN                     | EN 15091, ETSI EN 301 489-1 V1.9.2 , ETSI EN 300 328 v2.2.2 ,<br>EN 61000-6-1:2007 , EN 61000-6-3:2007+A1:2011+AC:2012 ,<br>EN 60335-1:2012+A11+A13+A1+A14+A2+A15:2021, Part 19.11.4 |  |
| Classe di protezione            | IP 55 / transformer IP 20                                                                                                                                                            |  |
| Certificati/Dichiarazioni       |                                                                                                                                                                                      |  |
| Dichiarazione di conformità     | LVD                                                                                                                                                                                  |  |
|                                 |                                                                                                                                                                                      |  |