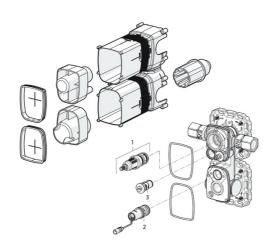

Parti di ricambio

## SP44090000

|      | Nome                          | Codice   |
|------|-------------------------------|----------|
| 1    | Cartuccia termostatica, 2.7   | 59913823 |
| 2    | Valvola magnetica             | 59914352 |
| 3    | Valvola antiriflusso e filtro | 59913696 |
| 4    | Flush connector               | 59913589 |
| N.I. | Prolunga Fuori produzione     | 59914353 |