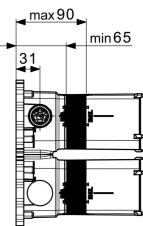

## Dati tecnici

| Portata 3 bar                   | 21.0 l/min                                                                                                                                                                           |  |
|---------------------------------|--------------------------------------------------------------------------------------------------------------------------------------------------------------------------------------|--|
| Caratteristiche tecniche        |                                                                                                                                                                                      |  |
| Misura DN (dimensione nominale) | DN15                                                                                                                                                                                 |  |
| Fornitura di acqua calda        | max. +70°C                                                                                                                                                                           |  |
| Pressione di esercizio          | 1-10 bar                                                                                                                                                                             |  |
| Misura della connessione        | G1/2                                                                                                                                                                                 |  |
| Backflow prevention (EN1717)    | EB                                                                                                                                                                                   |  |
| Materiale                       | Ottone                                                                                                                                                                               |  |
| Caratteristiche elettroniche    |                                                                                                                                                                                      |  |
| Collegamento elettrico          | 230/12 V                                                                                                                                                                             |  |
| Cavo di collegamento            | 10 m, 4 x 0.25 mm <sup>2</sup>                                                                                                                                                       |  |
| Norme                           |                                                                                                                                                                                      |  |
| Direttiva EU                    | C € Low Voltage Directive 2014/35/EU , EMC Directive<br>2014/30/EU , RoHS Directive 2011/65/EU                                                                                       |  |
| Standard EN                     | EN 15091, ETSI EN 301 489-1 V1.9.2 , ETSI EN 300 328 v2.2.2 ,<br>EN 61000-6-1:2007 , EN 61000-6-3:2007+A1:2011+AC:2012 ,<br>EN 60335-1:2012+A11+A13+A1+A14+A2+A15:2021, Part 19.11.4 |  |
| Classe di protezione            | IP 55 / transformer IP 20                                                                                                                                                            |  |
| Certificati/Dichiarazioni       |                                                                                                                                                                                      |  |
| Dichiarazione di conformità     | LVD                                                                                                                                                                                  |  |
|                                 |                                                                                                                                                                                      |  |