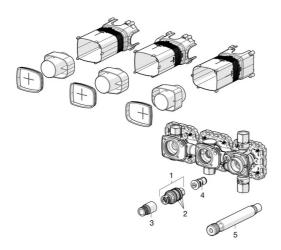

## Parti di ricambio

## SP44070000

|      | Nome                          | Codice   |
|------|-------------------------------|----------|
| 1    | Cartuccia termostatica, 3.4   | 59914114 |
| 2    | O-ring                        | 59914113 |
| 3    | Mandrino                      | 59914354 |
| 4    | Valvola antiriflusso e filtro | 59913696 |
| 5    | Flush connector               | 59913589 |
| N.I. | Prolunga                      | 59914368 |