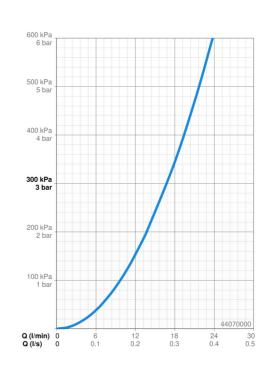

## Dati tecnici

| Caratteristiche flusso          |                                                                                                                                                                                      |  |
|---------------------------------|--------------------------------------------------------------------------------------------------------------------------------------------------------------------------------------|--|
| Portata 3 bar                   | 16.8 / 16.2 l/min                                                                                                                                                                    |  |
| Caratteristiche tecniche        |                                                                                                                                                                                      |  |
| Misura DN (dimensione nominale) | DN15                                                                                                                                                                                 |  |
| Fornitura di acqua calda        | max. +70°C                                                                                                                                                                           |  |
| Pressione di esercizio          | 1-10 bar                                                                                                                                                                             |  |
| Backflow prevention (EN1717)    | EB                                                                                                                                                                                   |  |
| Caratteristiche elettroniche    |                                                                                                                                                                                      |  |
| Collegamento elettrico          | 230/12 V                                                                                                                                                                             |  |
| Norme                           |                                                                                                                                                                                      |  |
| Direttiva EU                    | C ∈ Low Voltage Directive 2014/35/EU, EMC Directive<br>2014/30/EU, RoHS Directive 2011/65/EU                                                                                         |  |
| Standard EN                     | EN 15091, ETSI EN 301 489-1 V1.9.2 , ETSI EN 300 328 v2.2.2 ,<br>EN 61000-6-1:2007 , EN 61000-6-3:2007+A1:2011+AC:2012 ,<br>EN 60335-1:2012+A11+A13+A1+A14+A2+A15:2021, Part 19.11.4 |  |
| Classe di protezione            | IP 55 / transformer IP 40                                                                                                                                                            |  |
| Certificati/Dichiarazioni       |                                                                                                                                                                                      |  |
| Dichiarazione di conformità     | LVD                                                                                                                                                                                  |  |