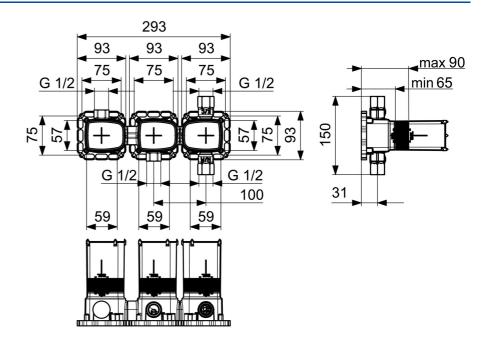

## Dati tecnici

| Caratteristiche flusso          |                                                                                                                                                                                      |  |
|---------------------------------|--------------------------------------------------------------------------------------------------------------------------------------------------------------------------------------|--|
| Portata 3 bar                   | 16.8 / 16.2 l/min                                                                                                                                                                    |  |
| Caratteristiche tecniche        |                                                                                                                                                                                      |  |
| Misura DN (dimensione nominale) | DN15                                                                                                                                                                                 |  |
| Fornitura di acqua calda        | max. +70°C                                                                                                                                                                           |  |
| Pressione di esercizio          | 1-10 bar                                                                                                                                                                             |  |
| Backflow prevention (EN1717)    | EB                                                                                                                                                                                   |  |
| Caratteristiche elettroniche    |                                                                                                                                                                                      |  |
| Collegamento elettrico          | 230/12 V                                                                                                                                                                             |  |
| Norme                           |                                                                                                                                                                                      |  |
| Direttiva EU                    | C ∈ Low Voltage Directive 2014/35/EU, EMC Directive<br>2014/30/EU, RoHS Directive 2011/65/EU                                                                                         |  |
| Standard EN                     | EN 15091, ETSI EN 301 489-1 V1.9.2 , ETSI EN 300 328 v2.2.2 ,<br>EN 61000-6-1:2007 , EN 61000-6-3:2007+A1:2011+AC:2012 ,<br>EN 60335-1:2012+A11+A13+A1+A14+A2+A15:2021, Part 19.11.4 |  |
| Classe di protezione            | IP 55 / transformer IP 40                                                                                                                                                            |  |
| Certificati/Dichiarazioni       |                                                                                                                                                                                      |  |
| Dichiarazione di conformità     | LVD                                                                                                                                                                                  |  |