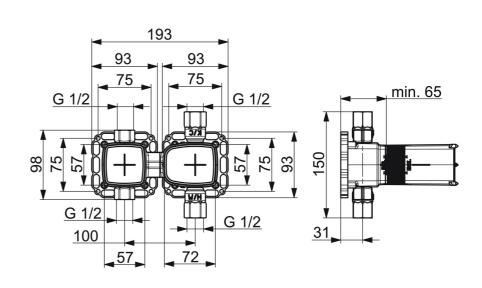

#### **Caratteristiche tecniche**

Misura DN (dimensione nominale) Fornitura di acqua calda Pressione di esercizio Backflow prevention (EN1717)

| 20.4 / 20.4 l/min |
|-------------------|
| DN15              |
| max. +80°C        |
| 1-10 bar          |