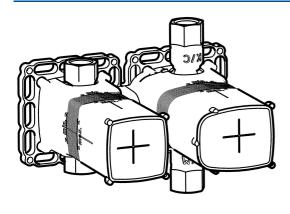

## 44030000 HANSAMATRIX - Corpo per miscelatore incasso vascadoccia Fuori produzione

EAN: 4015474203013 static.hansa.com/44030000

- Vasca & doccia
- A incasso
- Montaggio a parete con unità d'incasso
- Deviatore a rotazione
- Blocco di sicurezza antiscottature a 38 °C
- Regolazione termostatica della temperatura, Filtro/i antiimpurità, Valvola/e di non ritorno
- Silenziatore
- Ottone DZR
- Manicotto di guarnizione per costruzioni a secco senza malta, Scatola di montaggio e manicotto di copertura, Sistema di fissaggio Multifix

## Parti di ricambio

### SP44030000

|      | Nome                                 | Codice   |  |
|------|--------------------------------------|----------|--|
| 1.1  | Installation box Fuori produzione    | 59913683 |  |
| 1.6  | Giunto                               | 59913685 |  |
| 1.8  | O-ring, d 25x2.5                     | 59905053 |  |
| 1.11 | Installation box Fuori produzione    | 59913694 |  |
| 1.16 | Giunto Fuori produzione              | 59913707 |  |
| 3    | Deviatore                            | 59913468 |  |
| 3.1  | Mandrino Cromo                       | 59913689 |  |
| 3.2  | Adapter Bianco                       | 59910235 |  |
| 3.3  | Screw, M38x1, SW38                   | 59913688 |  |
| 4    | Cartuccia termostatica               | 59913311 |  |
| 4.1  |                                      | 59913693 |  |
| 4.2  | Screw, M38x1, SW38                   | 59913692 |  |
| 4.3  | Valvola antiriflusso e filtro        | 59913696 |  |
| 4.4  | O-ring, d 26x2                       | 59911081 |  |
| 8    | Flush connector                      | 59913589 |  |
| 9    | Giunto, 280x180                      | 59913695 |  |
| N.I. | Prolunga, 20 mm                      | 59913592 |  |
| N.I. | Chiave, SW38/41                      | 59912780 |  |
| N.I. | Cartuccia termostatica, H/C reversed | 59913463 |  |
|      |                                      |          |  |