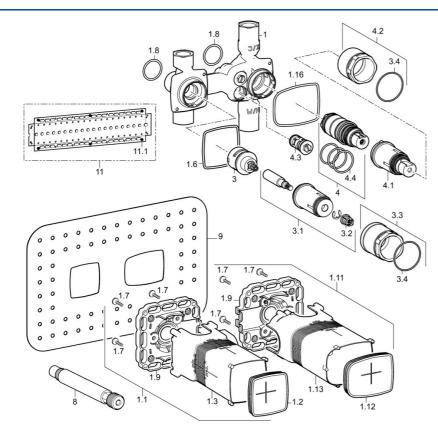

## Parti di ricambio

### SP44030000

|      | Nome                                 | Codice   |  |
|------|--------------------------------------|----------|--|
| 1.1  | Installation box Fuori produzione    | 59913683 |  |
| 1.6  | Giunto                               | 59913685 |  |
| 1.8  | O-ring, d 25x2.5                     | 59905053 |  |
| 1.11 | Installation box Fuori produzione    | 59913694 |  |
| 1.16 | Giunto Fuori produzione              | 59913707 |  |
| 3    | Deviatore                            | 59913468 |  |
| 3.1  | Mandrino Cromo                       | 59913689 |  |
| 3.2  | Adapter Bianco                       | 59910235 |  |
| 3.3  | Screw, M38x1, SW38                   | 59913688 |  |
| 4    | Cartuccia termostatica               | 59913311 |  |
| 4.1  |                                      | 59913693 |  |
| 4.2  | Screw, M38x1, SW38                   | 59913692 |  |
| 4.3  | Valvola antiriflusso e filtro        | 59913696 |  |
| 4.4  | O-ring, d 26x2                       | 59911081 |  |
| 8    | Flush connector                      | 59913589 |  |
| 9    | Giunto, 280x180                      | 59913695 |  |
| N.I. | Prolunga, 20 mm                      | 59913592 |  |
| N.I. | Chiave, SW38/41                      | 59912780 |  |
| N.I. | Cartuccia termostatica, H/C reversed | 59913463 |  |
|      |                                      |          |  |