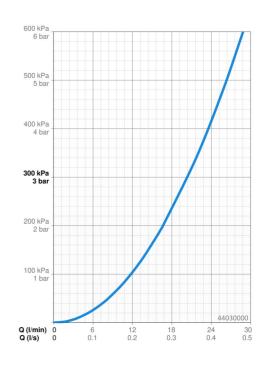

#### **Caratteristiche flusso**

| Portata | 3 | bar |
|---------|---|-----|
|---------|---|-----|

#### **Caratteristiche tecniche**

Misura DN (dimensione nominale) Fornitura di acqua calda Pressione di esercizio Backflow prevention (EN1717)

| 20.4 / 20.4 l/min |
|-------------------|
| DN15              |
| max. +80°C        |
| 1-10 bar          |