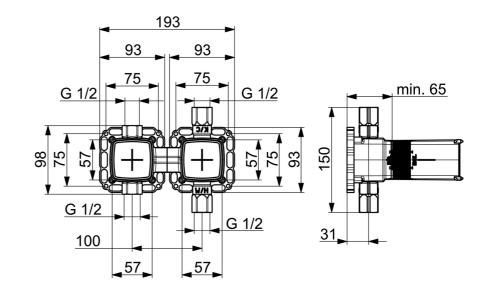

#### Dati tecnici

| Portata 3 bar                   | 19.2 l/min    |  |
|---------------------------------|---------------|--|
| Caratteristiche tecniche        |               |  |
| Misura DN (dimensione nominale) | DN15          |  |
| Fornitura di acqua calda        | max. +80°C    |  |
| Pressione di esercizio          | 1-10 bar      |  |
| Materiale                       | Ottone        |  |
| Norme                           |               |  |
| Standard EN                     | EN 817        |  |
| Classe di rumorosità            | II (ISO 3822) |  |
| Certificati/Dichiarazioni       |               |  |
| Dichiarazione di conformità     | DoC           |  |
|                                 | S-P-07751     |  |