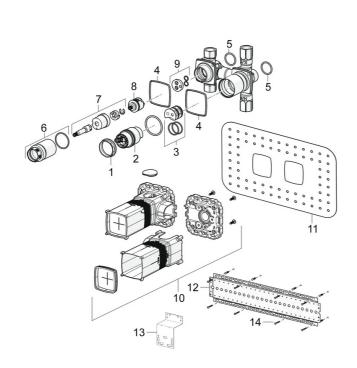

### Parti di ricambio

#### SP44010100

|      | Nome                               | Codice   |  |
|------|------------------------------------|----------|--|
| 01   | Dado di fissaggio, M42x1.5, SW 38  | 59914128 |  |
| 02   | Cartuccia, 4.0 Classic             | 59914129 |  |
| 03   | Adapter                            | 59914695 |  |
| 04   | Giunto                             | 59913685 |  |
| 05   | O-ring, d 25x2.5                   | 59905053 |  |
| 06   | Manicotto filettato, M36x1.5, SW30 | 59914696 |  |
| 07   | Mandrino                           | 1003510V |  |
| 08   | Deviatore                          | 59914183 |  |
| 09   | Disc                               | 59914698 |  |
| 10   | Installation box Fuori produzione  | 59913683 |  |
| 11   | Giunto, 280x180                    | 59913684 |  |
| 12   | Assembling plate                   | 44050000 |  |
| 13   | Assembling plate                   | 44050100 |  |
| 14   | Set di viti Fuori produzione       | 59913706 |  |
| N.I. | Prolunga, 20 mm                    | 59914624 |  |