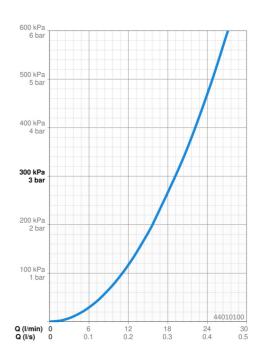

#### Dati tecnici

| Portata 3 bar                   | 19.2 l/min    |  |
|---------------------------------|---------------|--|
| Caratteristiche tecniche        |               |  |
| Misura DN (dimensione nominale) | DN15          |  |
| Fornitura di acqua calda        | max. +80°C    |  |
| Pressione di esercizio          | 1-10 bar      |  |
| Materiale                       | Ottone        |  |
| Norme                           |               |  |
| Standard EN                     | EN 817        |  |
| Classe di rumorosità            | II (ISO 3822) |  |
| Certificati/Dichiarazioni       |               |  |
| Dichiarazione di conformità     | DoC           |  |
|                                 | S-P-07751     |  |