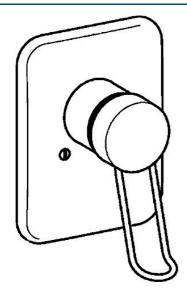

## Technické údaje

| Vlastnosti prietoku     |                   |  |
|-------------------------|-------------------|--|
| Prietok pri tlaku 3 bar | 34.2 <b>l/min</b> |  |
| Technické vlastnosti    |                   |  |
| Dodávka teplej vody     | max. +80°C        |  |
| Pracovný tlak           | 0.5-10 bar        |  |
| Predpisy                |                   |  |
| Norma FN                | EN 817            |  |