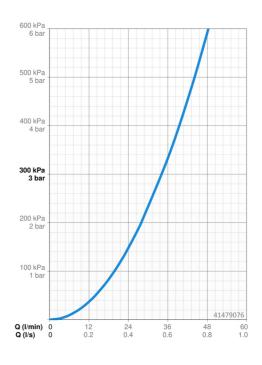

## Technické údaje

| Vlastnosti prietoku     |                   |  |
|-------------------------|-------------------|--|
| Prietok pri tlaku 3 bar | 34.2 <b>l/min</b> |  |
| Technické vlastnosti    |                   |  |
| Dodávka teplej vody     | max. +80°C        |  |
| Pracovný tlak           | 0.5-10 bar        |  |
| Predpisy                |                   |  |
| Norma FN                | EN 817            |  |