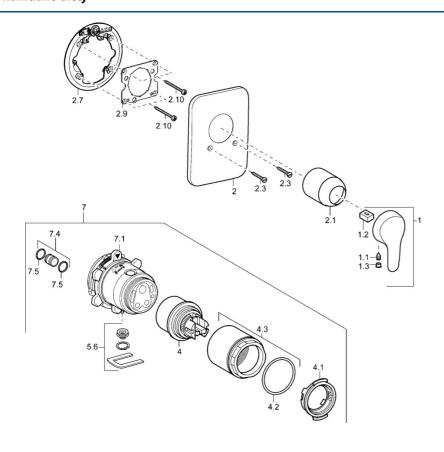

## Náhradné diely

## SP41479073

|      | Názov                                       | Kód      |
|------|---------------------------------------------|----------|
| 1    | Ovládacia rukoväť, L=86 mm                  | 01580073 |
| 1    | Ovládacia rukoväť, L=110 Ukončené           | 01580076 |
| 1.1  | Skrutka, M5x8, SW2.5                        | 59904755 |
| 1.2  | Klzné puzdro                                | 59904778 |
| 1.3  | Záslepka Sivá                               | 59912112 |
| 2    | Kryt príruby Ukončené                       | 59911012 |
| 2.1  | Krytka                                      | 59911172 |
| 2.3  | Skrutka, M5x25                              | 59912881 |
| 2.7  | Fixing part                                 | 59912888 |
| 2.9  | [SK1669]                                    | 59913034 |
| 2.10 | Skrutka, M4.5x80                            | 59912890 |
| 4    | Kartuš, 4.8 eco                             | 59904601 |
| 4.1  | Hot water limiter                           | 59904759 |
| 4.2  | O-krúžok, 50.52x1.78                        | 59906841 |
| 4.3  | Očné skrutka, M50x1, SW45                   | 59912980 |
| 5.6  | [SK509]                                     | 59912981 |
| 7    | Podom. teleso pre sprchovú batériu Ukončené | 59912897 |
| 7    | Funkčná jednotka Ukončené                   | 59912907 |
| 7.1  | Blind nut                                   | 59912984 |
| 7.4  | Ppripojovacie šróbenie, (2014-)             | 59913885 |
| 7.5  | O-krúžok, d 14x2                            | 59912982 |
| N.I. | Nadstavný segment, 20 mm                    | 59912754 |