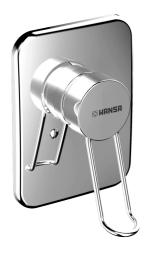

EAN: 4015474171282 static.hansa.com/41479076

- Zdravotná starostlivosť a opatrovateľstvo
- Jednopáková, Sada pre konečnú montáž
- Podomietková inštalácia
- Chróm

- Jedna ovládacia páka / rukoväť, Páka so symbolom teplej a studenej vody
- Funkcie pre nastavenie maximálnej teploty a prietoku vody, Nastaviteľný obmedzovač teploty vody (súčasť dodávky, možnosť dodatočnej inštalácie)
- ø 48 mm keramická Eco kartuša pre ovládanie teploty a
   prietoku vody
- Soft edge rozeta, Vonkajšia ružica pripevnená skrutkami