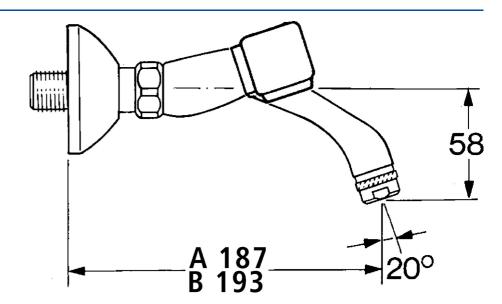

# 05498206 HANSANOVA - Umývadlová batéria Ukončené

EAN: 4015474584310 static.hansa.com/05498206



**₩** HANSA

- Umývadlo
- Dve ovládacie páky
- Nástenná montáž

- Chróm
- Tlmiče



### Technické údaje

### Technické vlastnosti

Dodávka teplej vody Pracovný tlak Spätná klapka (STN EN 1717)

Materiál

max. +80°C

0.5-10 bar

AA

Mosadz



# Náhradné diely



#### SP05498106

|     | Názov                                          | Kód      |
|-----|------------------------------------------------|----------|
| 1.1 | Pripojovacie matice, G3/4, AF30                | 59902230 |
| 1.2 | Seat, G1/2, L, WAF10                           | 59904618 |
| 1.3 | Tesniaci krúžok, 23.9x15.2x2                   | 59902689 |
| 1.4 | Seat, DN15, R1/2                               | 59904616 |
| 2   | Excentrický, G3/4xG1/2                         | 59904793 |
| 2.1 | Kryt príruby                                   | 59904796 |
| 2.2 | Etážky s guľovým ventilom a ružicou, G1/2xG3/4 | 59