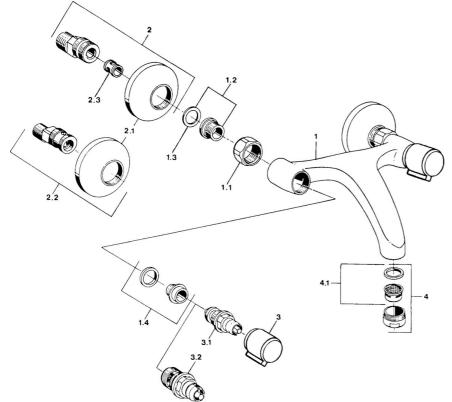

# Náhradné diely

#### SP05498106

|     | Názov                                          | Kód      |
|-----|------------------------------------------------|----------|
| 1.1 | Pripojovacie matice, G3/4, AF30                | 59902230 |
| 1.2 | Seat, G1/2, L, WAF10                           | 59904618 |
| 1.3 | Tesniaci krúžok, 23.9x15.2x2                   | 59902689 |
| 1.4 | Seat, DN15, R1/2                               | 59904616 |
| 2   | Excentrický, G3/4xG1/2                         | 59904793 |
| 2.1 | Kryt príruby                                   | 59904796 |
| 2.2 | Etážky s guľovým ventilom a ružicou, G1/2xG3/4 | 59902034 |
| 2.3 | Tlmič                                          | 59904792 |
| 3   | Rukoväť, hot                                   | 59906465 |
| 3   | Rukoväť, cold                                  | 59906464 |
| 3.1 | Sedlo, G1/2                                    | 59901015 |
| 3.2 | Sedlo, G1/2                                    | 59905114 |
| 4   | Aerator, M24x1 STD HC A                        | 59902366 |
| 4.1 | Aerator, M22/24 A                              | 59902081 |