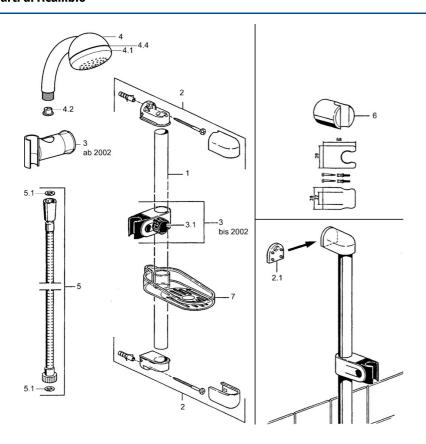

## Parti di ricambio

#### SP04780260

|     | Nome                                             | Codice   |
|-----|--------------------------------------------------|----------|
| 2   | Hanger Fuori produzione                          | 59911859 |
| 2.1 | Adattatore Fuori produzione                      | 59911860 |
| 3   | Cursore per asta doccia Cromo Fuori produzione   | 59906763 |
| 3.1 | Knob Cromo Fuori produzione                      | 59910553 |
| 4.1 | Parte interna Fuori produzione                   | 59911439 |
| 4.2 | Filtro                                           | 59906859 |
| 5   | Flessibile doccia, L=1250 Cromo Fuori produzione | 59911863 |
| 5   | Flessibile doccia Fuori produzione               | 59911862 |
| 5.1 | L'anello di tenuta, d 21x12x2                    | 59912304 |
| 6   | Supporto Doccetta                                | 59911864 |
| 7   | Portasapone Fuori produzione                     | 59911861 |