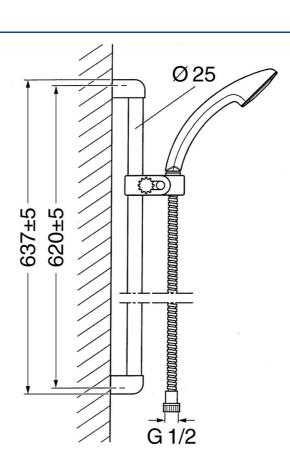

### Dati tecnici

#### Caratteristiche tecniche

Fornitura di acqua calda Pressione di esercizio max. +65°C 0.5-10 bar