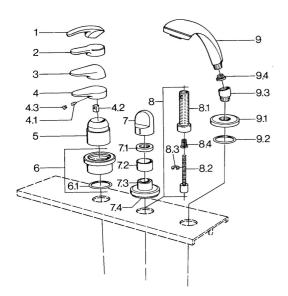

# Parti di ricambio

### SP03639030

|     | Nome                                           | Codice    |
|-----|------------------------------------------------|-----------|
| 4.1 | Screw, M5x8, SW2.5                             | 59904755  |
| 4.2 | Adattatore                                     | 59904778  |
| 4.3 | Tappo, hot/cold                                | 59906705  |
| 6   | Piastra Cromo Fuori produzione                 | 59911191  |
| 6.1 | O-ring, d 55x2.5 Fuori produzione              | 59911225  |
| 7   | Maniglia Bianco Fuori produzione               | 59910364  |
| 7   | Maniglia Cromo                                 | 59910363  |
| 7.1 | , M24x1.5                                      | 59910159  |
| 7.3 | Piastra Cromo/Satinato Fuori produzione        | 59910095  |
| 7.3 | Piastra, d 70 mm Cromo                         | 59910094  |
| 7.3 | Piastra Bianco Fuori produzione                | 59910096  |
| 8   | Prolunga, 80 mm                                | 59910424  |
| 8.1 | Bussola filettata, M24x1.5                     | 59910100  |
| 8.2 | Inside spindle                                 | 59910379  |
| 8.3 | Anello                                         | 59910694  |
| 8.4 | Adapter Bianco                                 | 59910235  |
| 9   | Doccetta Cromo/Satinato Fuori produzione       | 599043392 |
| 9   | Doccetta Cromo/Satinato Fuori produzione       | 599043302 |
| 9   | Doccetta Cromo Fuori produzione                | 04320100  |
| 9   | Doccetta Bianco/Ottone lucido Fuori produzione | 599043303 |
| 9   | Doccetta Ottone lucido Fuori produzione        | 599043305 |
| 9   | Doccetta Cromo/Ottone lucido Fuori produzione  | 599043304 |
| 9   | Doccetta Cromo/Oro Fuori produzione            | 599043390 |
| 9.1 | Piastra Cromo                                  | 59910125  |
| 9.2 | O-ring, 54x3 Fuori produzione                  | 59901107  |
| 9.3 | Connettore ad angolo Cromo                     | 59911197  |
| 9.3 | Connettore ad angolo Satinato Fuori produzione | 59911198  |
| 9.3 | Connettore ad angolo Bianco Fuori produzione   | 59911202  |
| 9.4 | Filtro                                         | 59906859  |
|     |                                                |           |