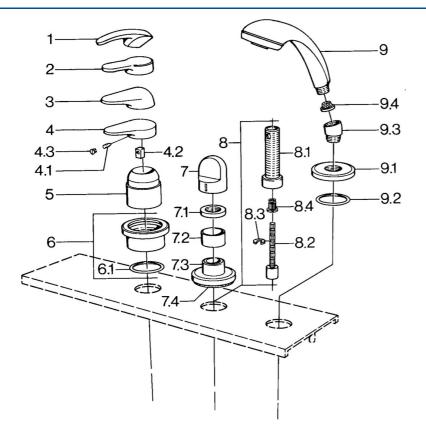

# Parti di ricambio

### SP03639030

|     | Nome                                           | Codice    |
|-----|------------------------------------------------|-----------|
| 4.1 | Screw, M5x8, SW2.5                             | 59904755  |
| 4.2 | Adattatore                                     | 59904778  |
| 4.3 | Tappo, hot/cold                                | 59906705  |
| 6   | Piastra Cromo Fuori produzione                 | 59911191  |
| 6.1 | O-ring, d 55x2.5 Fuori produzione              | 59911225  |
| 7   | Maniglia Bianco Fuori produzione               | 59910364  |
| 7   | Maniglia Cromo                                 | 59910363  |
| 7.1 | , M24x1.5                                      | 59910159  |
| 7.3 | Piastra Cromo/Satinato Fuori produzione        | 59910095  |
| 7.3 | Piastra, d 70 mm Cromo                         | 59910094  |
| 7.3 | Piastra Bianco Fuori produzione                | 59910096  |
| 8   | Prolunga, 80 mm                                | 59910424  |
| 8.1 | Bussola filettata, M24x1.5                     | 59910100  |
| 8.2 | Inside spindle                                 | 59910379  |
| 8.3 | Anello                                         | 59910694  |
| 8.4 | Adapter Bianco                                 | 59910235  |
| 9   | Doccetta Cromo/Satinato Fuori produzione       | 599043392 |
| 9   | Doccetta Cromo/Satinato Fuori produzione       | 599043302 |
| 9   | Doccetta Cromo Fuori produzione                | 04320100  |
| 9   | Doccetta Bianco/Ottone lucido Fuori produzione | 599043303 |
| 9   | Doccetta Ottone lucido Fuori produzione        | 599043305 |
| 9   | Doccetta Cromo/Ottone lucido Fuori produzione  | 599043304 |
| 9   | Doccetta Cromo/Oro Fuori produzione            | 599043390 |
| 9.1 | Piastra Cromo                                  | 59910125  |
| 9.2 | O-ring, 54x3 Fuori produzione                  | 59901107  |
| 9.3 | Connettore ad angolo Cromo                     | 59911197  |
| 9.3 | Connettore ad angolo Satinato Fuori produzione | 59911198  |
| 9.3 | Connettore ad angolo Bianco Fuori produzione   | 59911202  |
| 9.4 | Filtro                                         | 59906859  |
|     |                                                |           |