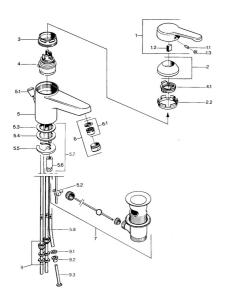

## Reserveonderdelen

### SP03131101

|      | Naam                                   | Code     |
|------|----------------------------------------|----------|
| 1    | Hendel, L=99 mm, (-2011) Chroom        | 59913768 |
| 1.1  | Schroef, M5x8, SW2.5                   | 59904755 |
| 1.2  | Joint klassiek uitloop                 | 59904778 |
| 1.3  | Plug, hot/cold                         | 59906705 |
| 2    | Kap Chroom                             | 59906563 |
| 2.2  | Vaststelling van de mouw               | 59906695 |
| 3    | Schroefoog, M50x1, SW45                | 59904775 |
| 4    | Binnenwerk, 4.8 eco                    | 59904601 |
| 4.1  | Hot water limiter                      | 59904759 |
| 5.2  | Gewrichtstuk                           | 59904624 |
| 5.3  | O-ring, 42x3.5                         | 59904764 |
| 5.4  | Dichting, 48x33.5x2                    | 59902283 |
| 5.5  | Fixing plate                           | 59904765 |
| 5.6  | Schroef, M8x1, SW13                    | 59904766 |
| 5.7  | Bevestigingsset                        | 59910749 |
| 6    | Mousseur, M24x1 A, low pressure Chroom | 59902692 |
| 6    | Mousseur, M24x1 Wit                    | 59905527 |
| 6.1  | Mousseur, M22/24, ND                   | 59901553 |
| 7    | Wastegarnituur Chroom                  | 59904620 |
| 7    | Wastegarnituur Edelmessing Stopgezet   | 59906734 |
| 9    | Montage moer                           | 59904969 |
| 9.1  | Dichting, 14.9x8.5x1                   | 59902352 |
| 9.2  | Dichting, 10x8                         | 59902272 |
| 9.3  | Slangen                                | 59902151 |
| N.I. | Kettinghouder                          | 59902219 |
| N.I. | Plug                                   | 59906910 |