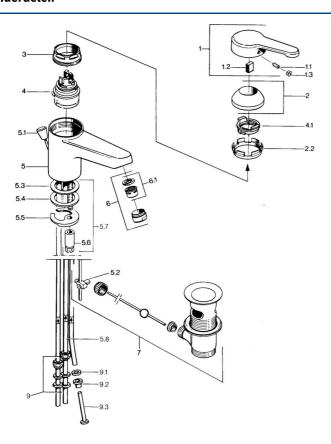

## Reserveonderdelen

### SP03131101

|      | Naam                                   | Code     |
|------|----------------------------------------|----------|
| 1    | Hendel, L=99 mm, (-2011) Chroom        | 59913768 |
| 1.1  | Schroef, M5x8, SW2.5                   | 59904755 |
| 1.2  | Joint klassiek uitloop                 | 59904778 |
| 1.3  | Plug, hot/cold                         | 59906705 |
| 2    | Kap Chroom                             | 59906563 |
| 2.2  | Vaststelling van de mouw               | 59906695 |
| 3    | Schroefoog, M50x1, SW45                | 59904775 |
| 4    | Binnenwerk, 4.8 eco                    | 59904601 |
| 4.1  | Hot water limiter                      | 59904759 |
| 5.2  | Gewrichtstuk                           | 59904624 |
| 5.3  | O-ring, 42x3.5                         | 59904764 |
| 5.4  | Dichting, 48x33.5x2                    | 59902283 |
| 5.5  | Fixing plate                           | 59904765 |
| 5.6  | Schroef, M8x1, SW13                    | 59904766 |
| 5.7  | Bevestigingsset                        | 59910749 |
| 6    | Mousseur, M24x1 A, low pressure Chroom | 59902692 |
| 6    | Mousseur, M24x1 Wit                    | 59905527 |
| 6.1  | Mousseur, M22/24, ND                   | 59901553 |
| 7    | Wastegarnituur Chroom                  | 59904620 |
| 7    | Wastegarnituur Edelmessing Stopgezet   | 59906734 |
| 9    | Montage moer                           | 59904969 |
| 9.1  | Dichting, 14.9x8.5x1                   | 59902352 |
| 9.2  | Dichting, 10x8                         | 59902272 |
| 9.3  | Slangen                                | 59902151 |
| N.I. | Kettinghouder                          | 59902219 |
| N.I. | Plug                                   | 59906910 |