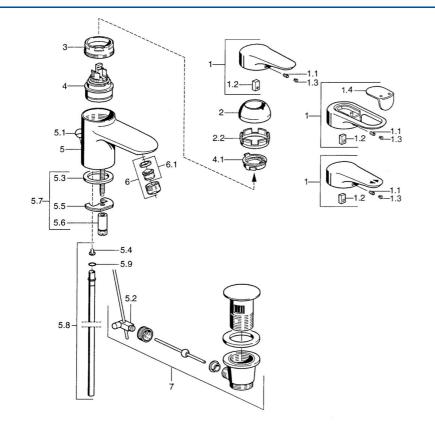

## Náhradné diely

#### SP03092102

|      | Názov                                                 | Kód      |
|------|-------------------------------------------------------|----------|
| 1    | Ovládacia rukoväť, 99 mm, red/blue Ukončené           | 59913769 |
| 1    | Ovládacia rukoväť, L=138 mm Ukončené                  | 59913770 |
| 1    | Ovládacia rukoväť, L=99 mm, (-2011)                   | 59913768 |
| 1.1  | Skrutka, M5x8, SW2.5                                  | 59904755 |
| 1.2  | Klzné puzdro                                          | 59904778 |
| 1.3  | Plug, hot/cold                                        | 59906705 |
| 2    | Krytka Chróm/Saténová Ukončené                        | 59906564 |
| 2    | Krytka                                                | 59906563 |
| 2.2  | Upevňovacia objímka                                   | 59906695 |
| 3    | Očné skrutka, M50x1, SW45                             | 59904775 |
| 4    | Kartuš, 4.8 eco                                       | 59904601 |
| 4    | Kartuš, 4.8 Eco-Top                                   | 59911431 |
| 4.1  | Hot water limiter                                     | 59904759 |
| 5.2  | Spojovací diel tiahla                                 | 59904624 |
| 5.3  | Tesnenie, 37x48x3.5                                   | 59911422 |
| 5.4  | Attachment clamp Ukončené                             | 59911416 |
| 5.5  |                                                       | 59904765 |
| 5.6  | Skrutka, M8x1, SW13                                   | 59904766 |
| 5.7  | Upevňovací set                                        | 59910749 |
| 5.8  | Potrubie, d 10 mm, L=413                              | 59911423 |
| 5.9  | O-krúžok, 9x2                                         | 59905095 |
| 6    | Aerator, M24x1 STD HC A                               | 59902366 |
| 6    | Aerator, M24x1 A Biela Ukončené                       | 59905419 |
| 6    | Aerator, M24x1 STD CC A Ušľachtilá mosadz<br>Ukončené | 59906580 |
| 6.1  | Aerator, M22/24 A                                     | 59902081 |
| 7    | Vypúšťací ventil umývadla                             | 59911441 |
| 7    | Vypúšťací ventil umývadla Saténová Ukončené           | 59911442 |
| 7    | Vypúšťací ventil umývadla Biela Ukončené              | 59911443 |
| N.I. | Podložka s očkom pre retiazku                         | 59902219 |
| N.I. |                                                       | 59906910 |
|      |                                                       |          |