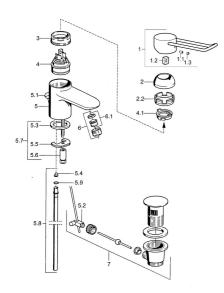

## Náhradné diely

#### SP03092102

|      | Názov                                                 | Kód      |
|------|-------------------------------------------------------|----------|
| 1    | Ovládacia rukoväť, 99 mm, red/blue Ukončené           | 59913769 |
| 1    | Ovládacia rukoväť, L=138 mm Ukončené                  | 59913770 |
| 1    | Ovládacia rukoväť, L=99 mm, (-2011)                   | 59913768 |
| 1.1  | Skrutka, M5x8, SW2.5                                  | 59904755 |
| 1.2  | Klzné puzdro                                          | 59904778 |
| 1.3  | Plug, hot/cold                                        | 59906705 |
| 2    | Krytka Chróm/Saténová Ukončené                        | 59906564 |
| 2    | Krytka                                                | 59906563 |
| 2.2  | Upevňovacia objímka                                   | 59906695 |
| 3    | Očné skrutka, M50x1, SW45                             | 59904775 |
| 4    | Kartuš, 4.8 eco                                       | 59904601 |
| 4    | Kartuš, 4.8 Eco-Top                                   | 59911431 |
| 4.1  | Hot water limiter                                     | 59904759 |
| 5.2  | Spojovací diel tiahla                                 | 59904624 |
| 5.3  | Tesnenie, 37x48x3.5                                   | 59911422 |
| 5.4  | Attachment clamp Ukončené                             | 59911416 |
| 5.5  |                                                       | 59904765 |
| 5.6  | Skrutka, M8x1, SW13                                   | 59904766 |
| 5.7  | Upevňovací set                                        | 59910749 |
| 5.8  | Potrubie, d 10 mm, L=413                              | 59911423 |
| 5.9  | O-krúžok, 9x2                                         | 59905095 |
| 6    | Aerator, M24x1 STD HC A                               | 59902366 |
| 6    | Aerator, M24x1 A Biela Ukončené                       | 59905419 |
| 6    | Aerator, M24x1 STD CC A Ušľachtilá mosadz<br>Ukončené | 59906580 |
| 6.1  | Aerator, M22/24 A                                     | 59902081 |
| 7    | Vypúšťací ventil umývadla                             | 59911441 |
| 7    | Vypúšťací ventil umývadla Saténová Ukončené           | 59911442 |
| 7    | Vypúšťací ventil umývadla Biela Ukončené              | 59911443 |
| N.I. | Podložka s očkom pre retiazku                         | 59902219 |
| N.I. |                                                       | 59906910 |
|      |                                                       |          |