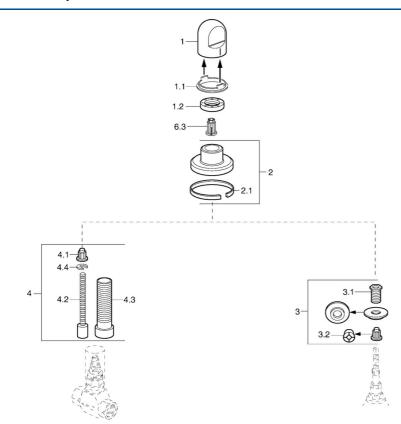

## Názov

SP02289135

| 1   | Rukoväť Biela Ukončené               | 59910364 |
|-----|--------------------------------------|----------|
| 1   | Rukoväť                              | 59910363 |
| 1.1 | Krúžok                               | 59910941 |
| 1.2 | , M24x1.5                            | 59910159 |
| 2   | Kryt príruby Chróm/Saténová Ukončené | 59910095 |
| 2   | Kryt príruby, d 70 mm                | 59910094 |
| 2   | Kryt príruby Biela Ukončené          | 59910096 |
| 2.1 | Gumové tesnenie                      | 59912463 |
| 3   | Adaptér                              | 59911033 |
| 3.1 | Závit bradavky, M12x1/M15x1, AF17    | 59902708 |
| 3.2 | Adaptér Modrá                        | 59911052 |
| 4   | Nadstavný segment, 80 mm             | 59910424 |
| 4.1 | Adaptér Biela                        | 59910235 |
| 4.2 | Vnútorné vreteno                     | 59910379 |
| 4.3 | Závitové puzdro, M24x1.5             | 59910100 |
| 4.4 | Krúžok                               | 59910694 |
|     |                                      |          |