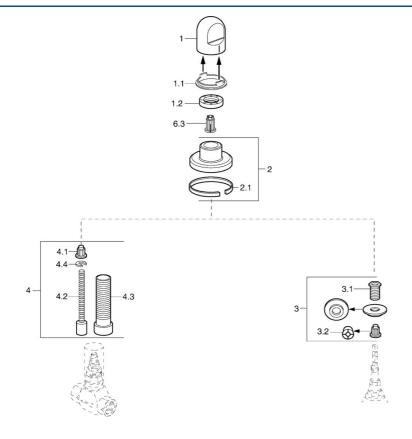

## Náhradné diely

## SP02289135

|     | Názov                                | Kód      |
|-----|--------------------------------------|----------|
| 1   | Rukoväť Biela Ukončené               | 59910364 |
| 1   | Rukoväť                              | 59910363 |
| 1.1 | Krúžok                               | 59910941 |
| 1.2 | , M24x1.5                            | 59910159 |
| 2   | Kryt príruby Chróm/Saténová Ukončené | 59910095 |
| 2   | Kryt príruby, d 70 mm                | 59910094 |
| 2   | Kryt príruby Biela Ukončené          | 59910096 |
| 2.1 | Gumové tesnenie                      | 59912463 |
| 3   | Adaptér                              | 59911033 |
| 3.1 | Závit bradavky, M12x1/M15x1, AF17    | 59902708 |
| 3.2 | Adaptér Modrá                        | 59911052 |
| 4   | Nadstavný segment, 80 mm             | 59910424 |
| 4.1 | Adaptér Biela                        | 59910235 |
| 4.2 | Vnútorné vreteno                     | 59910379 |
| 4.3 | Závitové puzdro, M24x1.5             | 59910100 |
| 4.4 | Krúžok                               | 59910694 |